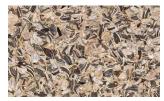

BAMBOART MARGERITTA medium lichen and 8 marguerites/m<sup>2</sup> BMBMAR0055 O SKT

WOLLÄ upcycled sheep wool WOL0000085 **4 FVP O SKT** 

DINCKL upcycled spelt husks DKL0000080 HPL

WILDSPITZE medium hand-cut Tyrolean alpine-hay on translucent self-adhesive film WSP0000045 O SKT