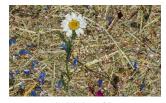

BAMBOART MARGERITTA medium lichen and 8 marguerites/m<sup>2</sup> BMBMAR0055 O SKT

WOLLÄ upcycled sheep wool WOL0000085 **4 FVP O SKT** 

DINCKL upcycled spelt husks DKL0000080 HPL

WILDSPITZE medium hand-cut Tyrolean alpine-hay on translucent self-adhesive film WSP0000045 O SKT