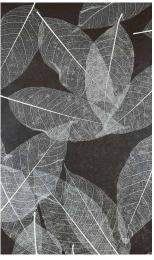

SKELETTBLATTLA 200 skeleton leaves per m² for high density size: 2,950 x 1,360 mm SKL0000010 🔿 SKT

SKELETTBLATTLA medium approx. 70 skeleton leaves per m<sup>2</sup> for medium density SKL0000045 **FLX O** SKT

WILDSPITZE HIMMELBLAU alpine-hay with cornflower petals WSPHIM0075 WSPHIM0090 HPL

SKELETTBLATTLA ANTHRAZIT light approx. 15 delicate skeleton leaves per m<sup>2</sup> (coloured) on natural flax backing SKLANT2002 **VP** 

SKELETTBLATTLA ANTHRAZIT light approx. 15 delicate skeleton leaves per m<sup>2</sup> (coloured) on white eco-fleece SKLANT2002 **EVW** 

KORNBLUAMA BLAU colour intense cornflower blossoms KOBBLU0085 **4** FVP **•** FVS