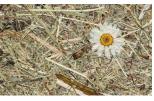

## Organoid<sup>®</sup> Natural Surfaces ...

BERGWIESN alpine-hay from approx. 2,000 m above sea level with 6 edelweiss/m<sup>2</sup>, 20 marguerites/m<sup>2</sup>, petals of arnica, cornflower, heather and rose WSPBRG0075 **VPP FVS** WSPBRG0090 **HPL** 

MOUS HELLGRIAN intense light green moss (coloured) size: 2,950 x 1,360 mm MOSHGR0085

BERGWIESN medium alpine-hay with 6 edelweiss/m<sup>2</sup>, 20 marguerites/m<sup>2</sup> and petals WSPBRG0045 O SKT