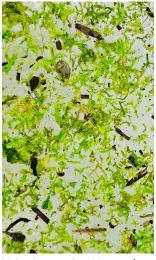

WILDSPITZE light loosely spread Tyrolean alpine-hay on natural flax backing WSP0002020

www.organoids.com/en/products/ finder/stock-collection

MOUS HELLGRIAN medium upcycled light green moss (coloured) on translucent self-adhesive film MOSHGR0045 O SKT

MOUS HELLGRIAN intense light green moss (coloured) size: 2,950 x 1,360 mm MOSHGR0085

BERGWIESN medium alpine-hay with 6 edelweiss/m<sup>2</sup>, 20 marguerites/m<sup>2</sup> and petals WSPBRG0045 O SKT