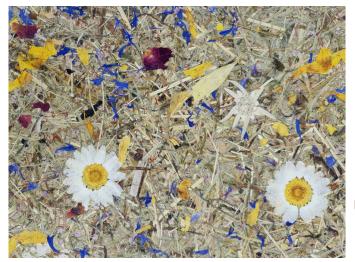

## Organoid<sup>®</sup> Natural Surfaces ...

BERGWIESN alpine-hay from approx. 2,000 m above sea level with 6 edelweiss/m<sup>2</sup>, 20 marguerites/m<sup>2</sup>, petals of arnica, cornflower, heather and rose WSPBRG0075 **VPP FVS** WSPBRG0090 **HPL** 

MOUS HELLGRIAN intense light green moss (coloured) size: 2,950 x 1,360 mm MOSHGR0085

BERGWIESN medium alpine-hay with 6 edelweiss/m<sup>2</sup>, 20 marguerites/m<sup>2</sup> and petals WSPBRG0045 O SKT