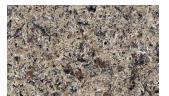

BAMBOART MARGERITTA medium lichen and 8 marguerites/m<sup>2</sup> BMBMAR0055 O SKT

WOLLÄ upcycled sheep wool WOL0000085 **4 FVP O SKT** 

DINCKL upcycled spelt husks DKL0000080 HPL

WILDSPITZE medium hand-cut Tyrolean alpine-hay on translucent self-adhesive film WSP0000045 O SKT