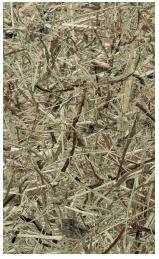

## Organoid<sup>®</sup> Natural Surfaces ...

BERGWIESN alpine-hay from approx. 2,000 m above sea level with 6 edelweiss/m<sup>2</sup>, 20 marguerites/m<sup>2</sup>, petals of arnica, cornflower, heather and rose WSPBRG0075 **VPP FVS** WSPBRG0090 **HPL** 

KAFEELEDER coffee powder as vegan leather | size: 2,950 × 1,360 mm KAF0000190 ✔FLX

ALMWIESN Tyrolean alpine-hay with 5 marguerites/m<sup>2</sup> and petals WSPALM0075 FVP FVS WSPALM0090 HPL

WILDSPITZE light loosely spread Tyrolean alpine-hay on natural flax backing WSP0002020

www.organoids.com/en/products/ finder/stock-collection

MOUS HELLGRIAN medium upcycled light green moss (coloured) on translucent self-adhesive film MOSHGR0045 O SKT

MOUS HELLGRIAN intense light green moss (coloured) size: 2,950 x 1,360 mm MOSHGR0085

BERGWIESN medium alpine-hay with 6 edelweiss/m<sup>2</sup>, 20 marguerites/m<sup>2</sup> and petals WSPBRG0045 O SKT