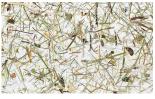

SKELETTBLATTLA 200 skeleton leaves per m² for high density size: 2,950 x 1,360 mm SKL0000010 🔿 SKT

SKELETTBLATTLA medium approx. 70 skeleton leaves per m<sup>2</sup> for medium density SKL0000045 **FLX O** SKT