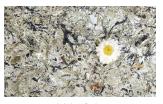

BAMBOART MARGERITTA medium lichen and 8 marguerites/m<sup>2</sup> BMBMAR0055 O SKT

WOLLÄ upcycled sheep wool WOL0000085 **4 FVP O SKT** 

DINCKL upcycled spelt husks DKL0000080 HPL

WILDSPITZE medium hand-cut Tyrolean alpine-hay on translucent self-adhesive film WSP0000045 O SKT