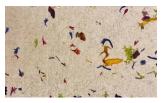

## Organoid<sup>®</sup> Natural Surfaces ...

BERGWIESN alpine-hay from approx. 2,000 m above sea level with 6 edelweiss/m<sup>2</sup>, 20 marguerites/m<sup>2</sup>, petals of arnica, cornflower, heather and rose WSPBRG0075 **VPP FVS** WSPBRG0090 **HPL** 

KAFEELEDER coffee powder as vegan leather | size: 2,950 × 1,360 mm KAF0000190 ✔FLX

ALMWIESN Tyrolean alpine-hay with 5 marguerites/m<sup>2</sup> and petals WSPALM0075 FVP FVS WSPALM0090 HPL

MOUS HELLGRIAN intense light green moss (coloured) size: 2,950 x 1,360 mm MOSHGR0085

BERGWIESN medium alpine-hay with 6 edelweiss/m<sup>2</sup>, 20 marguerites/m<sup>2</sup> and petals WSPBRG0045 O SKT