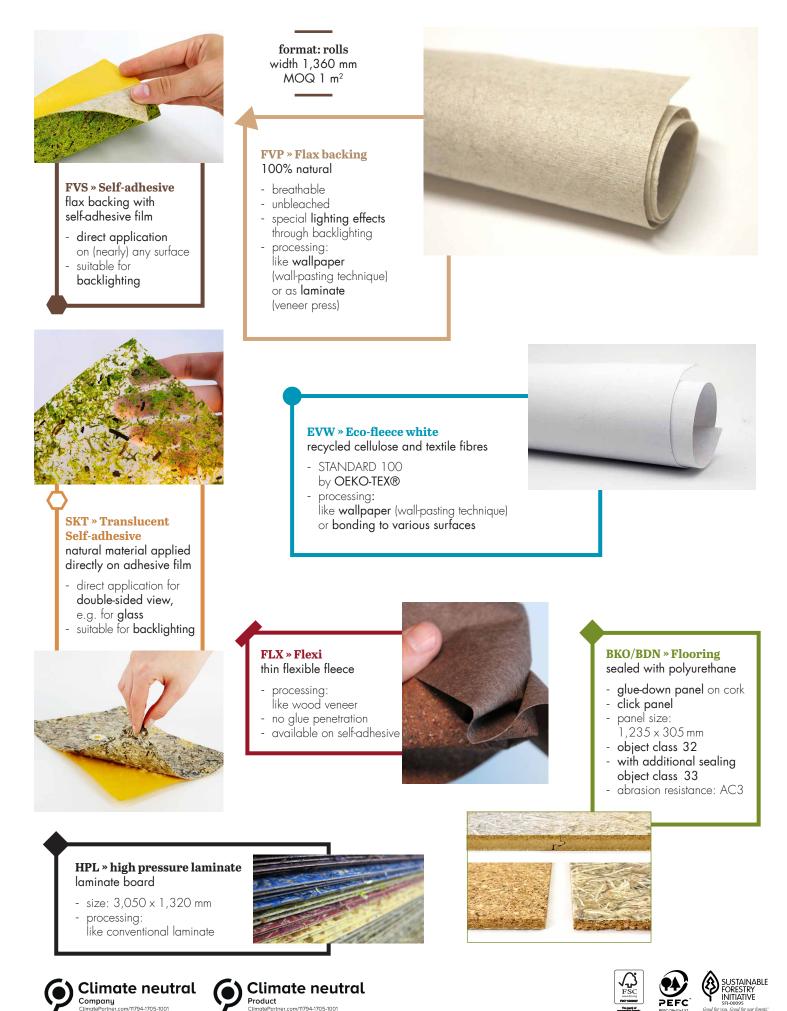

#### special characteristics light & medium collection

Due to the **density** of the raw material the backing is part of the **surface design**.

- natural flax backing
  white eco-fleece
  - brown flexi
  - golden paper

### ... on various backings

PEFC 5FL00095 PEFC 26-31-137 Good for you. Good for our finests:

Responsible for content & photo credits: Organoid Technologies GmbH / Subject to colour deviations and changes. / Date of publication: 06/2021 / collection, Art.-No. KOLLAG2021000EN