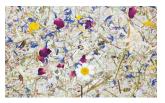

## Organoid<sup>®</sup> Natural Surfaces ...

BERGWIESN alpine-hay from approx. 2,000 m above sea level with 6 edelweiss/m<sup>2</sup>, 20 marguerites/m<sup>2</sup>, petals of arnica, cornflower, heather and rose WSPBRG0075 **VPP FVS** WSPBRG0090 **HPL** 