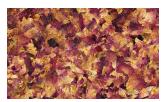

KORNBLUAMA light loosely spread cornflower petals on white eco-fleece KOBBLU2040 • EVW

BLIATNPRACHT light loosely spread petals and moss on white eco-fleece BLIPRT2050 **EVW** 

MOUS light loosely spread light green moss (coloured) on white eco-fleece MOSHGR2030 • EVW

PUR SEALING on WILDSPITZE FLOORING glue-down panel: WSP0000090 **BKO** click panel: WSP0000090 **BDN** 

ROASNBLIATN light loosely spread rose petals on white eco-fleece ROABLI2040 • EVW

WILDSPITZE light loosely spread Tyrolean alpine-hay on white eco-fleece WSP0002020 • EVW

SKELETTBLATTLA ANTHRAZIT light approx. 15 delicate skeleton leaves per m<sup>2</sup> (coloured) on white eco-fleece SKLANT2002 **EVW** 

KORNBLUAMA BLAU colour intense cornflower blossoms KOBBLU0085 **4** FVP **•** FVS

Ideal for large area applications

HOPFN medium loosely spread single leaves of hop on golden paper HOPBLI0065GTA

ROASNBLIATN fragrant rose petals ROABLI0085