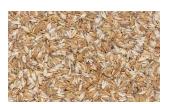

PUR SEALING on WILDSPITZE FLOORING glue-down panel: WSP0000090 **BKO** click panel: WSP0000090 **BDN** 

ROASNBLIATN light loosely spread rose petals on white eco-fleece ROABLI2040 • EVW

WILDSPITZE light loosely spread Tyrolean alpine-hay on white eco-fleece WSP0002020 • EVW

WILDSPITZE light loosely spread Tyrolean alpine-hay on natural flax backing WSP0002020

www.organoids.com/en/products/ finder/stock-collection

MOUS HELLGRIAN medium upcycled light green moss (coloured) on translucent self-adhesive film MOSHGR0045 O SKT