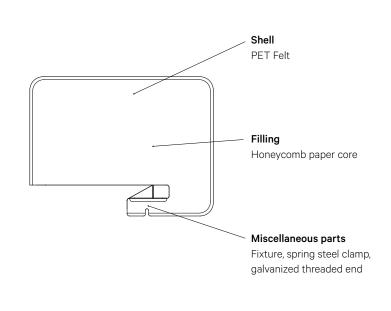

## Product overview

#### PET Felt technology

PET Felt is made from recycled PET bottles. Cut into smaller flakes, plastic is turned into thin fibres that are intertwined together to form a layer of felt. Further, it is pressed into the shape of a final product with the heat. As a result, PET Felt material is soft to touch and sturdy enough to be used for chair shells and room dividers. PET Felt is UV-stabilised and offers sound-dampening properties due to its open-cellular structure.