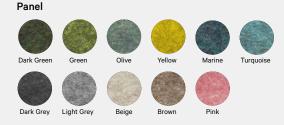

and recyclable after a long lifespan.

#### PET Felt technology

PET Felt is made from recycled PET bottles. Cut into smaller flakes, plastic is turned into thin fibres that are intertwined together to form a layer of felt. Further, it is pressed into the shape of a final product with the heat. As a result, PET Felt material is soft to touch and sturdy enough to be used for chair shells and room dividers. PET Felt is UV-stabilised and offers sound-dampening properties due to its open-cellular structure.

#### Warranty terms

You can find the general warranty terms at: www.devorm.nl/information-bank/corporate-information/warranty-terms

#### Care & Maintenance

For Care & Maintenance manual, please, visit our Information Bank: www.devorm.nl/information-bank/care-n-maintenance

### Colours



# Specifications

Weight

4.5 kg

Preassembled Yes

**Size limitations** Suitable for tabletops from 20 mm to 40 mm

Packaging Carton box 73 x 60 x 90 cm

Packaging depends on the order quantity. Contact <u>sales@devorm.nl</u> for more information.





ŝ

+31(0) 268 200 360 info@devorm.nl | devorm.nl

294 Kifisias Av., 15232 Chalandri-Greece - T 2106844905- E. info@asset.gr - asset.gr