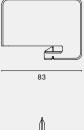

# Specifications

Weight

4.5 kg

Preassembled Yes

**Size limitations** Suitable for tabletops from 20 mm to 40 mm

Packaging Carton box 73 x 60 x 90 cm

Packaging depends on the order quantity. Contact <u>sales@devorm.nl</u> for more information.