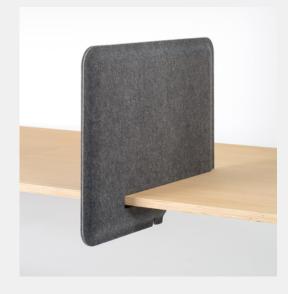

# **AK 1** PET Felt Workplace Divider

AK 1 is a functional workplace divider for commercial interiors. Made from sustainable PET Felt and acoustic filling, the divider offers sound-dampening properties. AK 1 creates individual workstations at shared desks in offices and co-working spaces. The divider is available in eleven PET Felt blends and compatible with the majority of standard-sized tables.