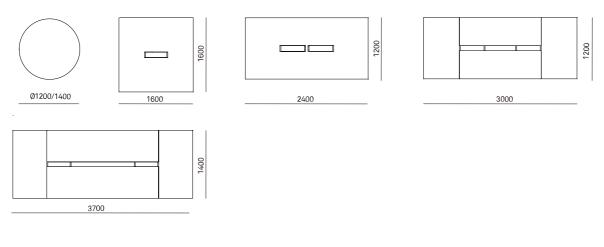

er coating available in various finishes. The exterior is composed of a bookshelf with lacquered dividers. The inside comes with a sliding door which opens to take a suitcase or wastepaper basket, a lockable 3 drawer unit with a wooden pen tray and metal slides with stop control.

Integrated cable management accessed from inside the unit. The cables run vertically to a large tray containing the power grommet.

**Metallic finishes** epoxy/polyester paint with a thickness of 50-90 microns depending on the colour, ISO 2409 Gt 0 adhesion and ASTM 2794 impact 2.5 joules reverse & direct.

### ENVIRONMENTAL CERTIFICATES

ISO 14006 Ecodesign.

EPD (Declaración medioambiental de producto, Environmental product declaration).

Recyclable up to **100 %.** 

#### MEASURES

#### BAT EXECUTIVE MEETING



#### BAT EXECUTIVE DIRECTION



#### IMAGES













Atallu kalea 14 20170 Usurbil (Gipuzkoa) Spain akaba@akaba.net T +34 943 372 211 F +34 943 371 052 © AKABA S.A. All rights reserved

294 Kifisias Av., 15232 Chalandri-Greece - T 2106844905- E. info@asset.gr - asset.gr