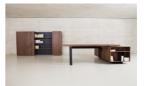

# Bat Executive

WORKDESK AND MEETING

Office and top executive meeting table system.

**Table top** 19mm MDF + 38mm base leaving a clear space of 3mm with built-in top access. Veneered and edged in natural wood with acrylic matt varnish and UV filter coating. Available in various finishes. **Writing pad** in eco-leather available in several finishes.

Structural column for meeting table in texturized lacquered MDF.

**Raised bookcase cabinet** with recessed base in 20mm MDF veneered and edged in natural wood with acrylic matt varnish and UV filter coating, available in various finishes. The exterior is composed of a bookshelf with lacquered dividers. The interior comes with a sliding door which opens to take a suitcase or wastepaper basket, a lockable 3 drawer cabinet with a wooden pen tray and metal slides with stop control.

**Raised bookcase pedestal** with recessed base in 20mm MDF veneered and edged in natural wood with acrylic matt varnish and UV filter coating available in various finishes. The exterior is composed of a bookshelf with lacquered dividers. The inside comes with a sliding door which opens to take a suitcase or wastepaper basket, a lockable 3 drawer unit with a wooden pen tray and metal slides with stop control.