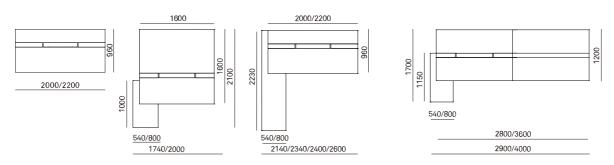

finishes. The exterior is composed of a bookshelf with lacquered dividers. The inside comes with a sliding door which opens to take a suitcase or wastepaper basket, a lockable 3 drawer unit with a wooden pen tray and metal slides with stop control.

Integrated cable management accessed from inside the unit. The cables run vertically to a large tray containing the power grommet.

**Metallic finishes** epoxy/polyester paint with a thickness of 50-90 microns depending on the colour, ISO 2409 Gt 0 adhesion and ASTM 2794 impact 2.5 joules reverse & direct.

### ENVIRONMENTAL CERTIFICATES

ISO 14006 Ecodesign.

EPD (Declaración medioambiental de producto, Environmental product declaration).

Recyclable up to **100 %.** 

#### MEASURES

#### BAT EXECUTIVE MEETING



#### BAT EXECUTIVE DIRECTION



#### IMAGES













Atallu kalea 14 20170 Usurbil (Gipuzkoa) Spain akaba@akaba.net T +34 943 372 211 F +34 943 371 052 © AKABA S.A. All rights reserved

294 Kifisias Av., 15232 Chalandri-Greece - T 2106844905- E. info@asset.gr - asset.gr