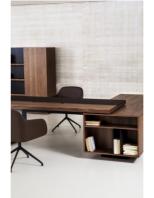

# Bat Executive

WORKDESK AND MEETING

Office and top executive meeting table system.

**Table top** 19mm MDF + 38mm base leaving a clear space of 3mm with built-in top access. Veneered and edged in natural wood with acrylic matt varnish and UV filter coating. Available in various finishes. **Writing pad** in eco-leather available in several finishes.

Structural column for meeting table in texturized lacquered MDF.

**Raised bookcase cabinet** with recessed base in 20mm MDF veneered and edged in natural wood with acrylic matt varnish and UV filter coating, available in various finishes. The exterior is composed of a bookshelf with lacquered dividers. The interior comes with a sliding door which opens to take a suitcase or wastepaper basket, a lockable 3 drawer cabinet with a wooden pen tray and metal slides with stop control.

**Raised bookcase pedestal** with recessed base in 20mm MDF veneered and edged in natural wood with acrylic matt varnish and UV filter coating available in various finishes. The exterior is composed of a bookshelf with lacquered dividers. The inside comes with a sliding door which opens to take a suitcase or wastepaper basket, a lockable 3 drawer unit with a wooden pen tray and metal slides with stop control.

Integrated cable management accessed from inside the unit. The cables run vertically to a large tray containing the power grommet.

**Metallic finishes** epoxy/polyester paint with a thickness of 50-90 microns depending on the colour, ISO 2409 Gt 0 adhesion and ASTM 2794 impact 2.5 joules reverse & direct.