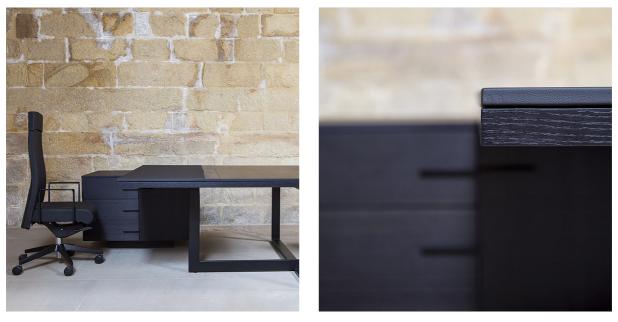

# Bat Executive

WORKDESK AND MEETING

Office and top executive meeting table system.

**Table top** 19mm MDF + 38mm base leaving a clear space of 3mm with built-in top access. Veneered and edged in natural wood with acrylic matt varnish and UV filter coating. Available in various finishes. **Writing pad** in eco-leather available in several finishes.

 $\label{eq:metal-structure} \textit{Metal structure} \textit{ built into the lower part of the desk in polymerised powder coated steel.}$ 

**Metal sled legs** 80 x 20 mm in 2mm steel with powder coated finish, height adjustable.

#### IMAGES

Atallu kalea 14 20170 Usurbil (Gipuzkoa) Spain akaba@akaba.net T +34 943 372 211 F +34 943 371 052 © AKABA S.A. All rights reserved

294 Kifisias Av., 15232 Chalandri-Greece - T 2106844905- E. info@asset.gr - asset.gr