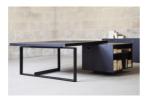

 $\label{eq:metal-structure} \textit{Metal structure} \textit{ built into the lower part of the desk in polymerised powder coated steel.}$ 

**Metal sled legs** 80 x 20 mm in 2mm steel with powder coated finish, height adjustable.

Structural column for meeting table in texturized lacquered MDF.

**Raised bookcase cabinet** with recessed base in 20mm MDF veneered and edged in natural wood with acrylic matt varnish and UV filter coating, available in various finishes. The exterior is composed of a bookshelf with lacquered dividers. The interior comes with a sliding door which opens to take a suitcase or wastepaper basket, a lockable 3 drawer cabinet with a wooden pen tray and metal slides with stop control.

**Raised bookcase pedestal** with recessed base in 20mm MDF veneered and edged in natural wood with acrylic matt varnish and UV filter coating available in various finishes. The exterior is composed of a bookshelf with lacquered dividers. The inside comes with a sliding door which opens to take a suitcase or wastepaper basket, a lockable 3 drawer unit with a wooden pen tray and metal slides with stop control.

Integrated cable management accessed from inside the unit. The cables run vertically to a large tray containing the power grommet.

**Metallic finishes** epoxy/polyester paint with a thickness of 50-90 microns depending on the colour, ISO 2409 Gt 0 adhesion and ASTM 2794 impact 2.5 joules reverse & direct.