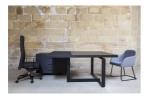

# Bat Executive

WORKDESK AND MEETING

Office and top executive meeting table system.

**Table top** 19mm MDF + 38mm base leaving a clear space of 3mm with built-in top access. Veneered and edged in natural wood with acrylic matt varnish and UV filter coating. Available in various finishes. **Writing pad** in eco-leather available in several finishes.

 $\label{eq:metal-structure} \textit{Metal structure} \textit{ built into the lower part of the desk in polymerised powder coated steel.}$ 

**Metal sled legs** 80 x 20 mm in 2mm steel with powder coated finish, height adjustable.

Structural column for meeting table in texturized lacquered MDF.

**Raised bookcase cabinet** with recessed base in 20mm MDF veneered and edged in natural wood with acrylic matt varnish and UV filter coating, available in various finishes. The exterior is composed of a bookshelf with lacquered dividers. The interior comes with a sliding door which opens to take a suitcase or wastepaper basket, a lockable 3 drawer cabinet with a wooden pen tray and metal slides with stop control.

**Raised bookcase pedestal** with recessed base in 20mm MDF veneered and edged in natural wood with acrylic matt varnish and UV filter coating available in various finishes. The exterior is composed of a bookshelf with lacquered dividers. The inside comes with a sliding door which opens to take a suitcase or wastepaper basket, a lockable 3 drawer unit with a wooden pen tray and metal slides with stop control.