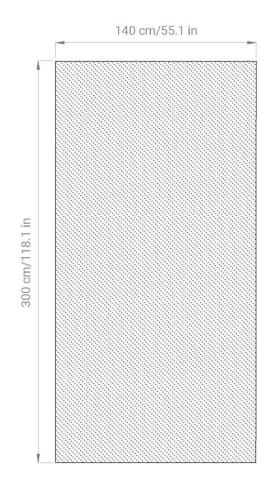

#### **DIMENSIONS:**

- L 140 x H 300 cm x THK 1,5 mm
- L 55.1 x H 118.1 cm x THK 0.06 in

NOTE: Further sizes available on request, width max: L 140 cm (L 55.1 in)