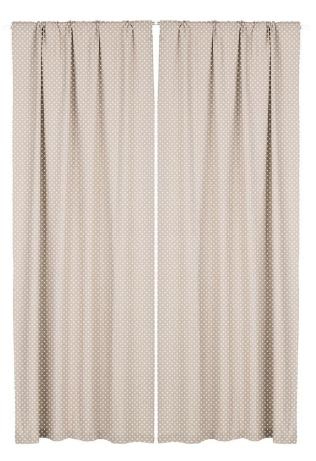

### **Dots** Soundabsorbing Curtain

DATA SHEET

### **APPLICATION:**

Curtain with support bracket