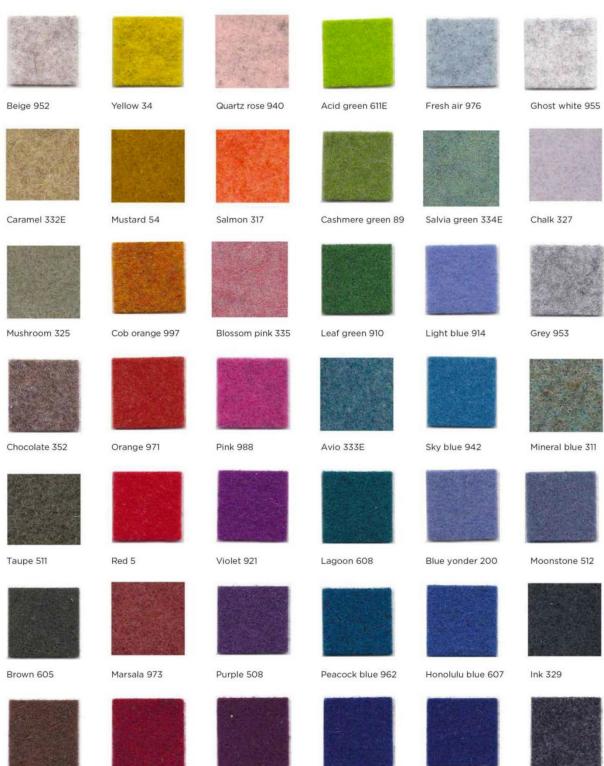

Dotsfeit 👘 🖬 😂 🖉

D-Ghost white 955

D-Beige 952

D-Grey 953

OPTIONAL: 🐌

D-Dark grey 923

### ECOfeit 🖛 😂 🛹

### OPTIONAL: & CE

Dark musk 22

Bordeaux 192

Grape 603

Blue 193

Dark grey 923

6/7