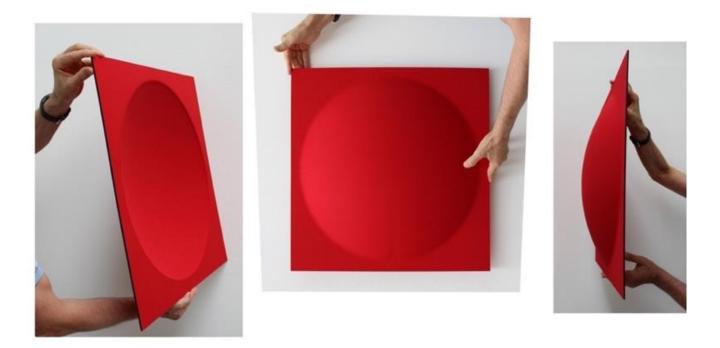

## **ECOround** Soundabsorbing Wall Panel

DATA SHEET

#### **DESCRIPTION:**

Thermobonded sound-absorbing monomateric panel

#### DIMENSIONS:

- L **59,4** x H **59,4** x THK **8** cm
- L 23.4 x H 23.4 x THK 3.15 in

NOTE: Panels may have differences in thickness due to the type of material