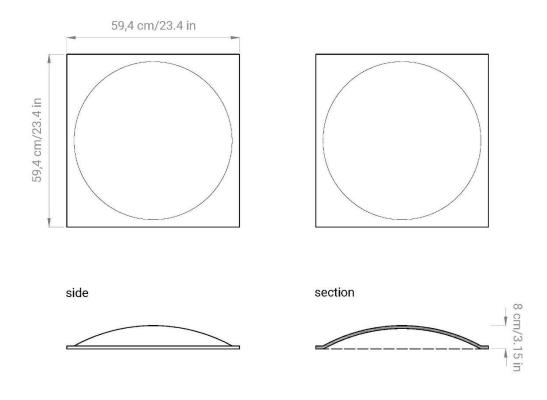

#### DIMENSIONS:

- L **59,4** x H **59,4** x THK **8** cm
- L 23.4 x H 23.4 x THK 3.15 in

NOTE: Panels may have differences in thickness due to the type of material