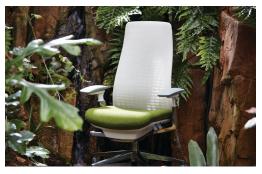

# **Fern**

The Fern task chair seems alive, in tune with your every movement. Grounded in extensive ergonomic research, Fern's design puts the person at the center with ergonomic innovations that provide total back support, edgeless comfort, and free movement. The result is a next-generation sitting experience that is distinctively responsive to each person. The chair works with you, not against you so you can sit better, work better, and feel better in today's changing workplace.

### **Features**

- Wave Suspension<sup>™</sup> system
- 3-point mechanism with back-stop in 5 position
- · Flexible backrest instead of torsional rigidity
- Optional height-adjustable lumbar support, Forward tilt, headrest and coat hanger