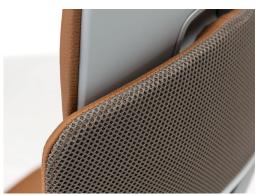

Upholstery Seat/Back (FERN): Back upholstered with mesh and Seat upholstered

with fabric or leather

Upholstery Seat/Back (FERNL): Back upholstered with leather (front) and mesh (back) and Seat upholstered with leather

**European Colour Collection** 

www.haworth.com/eu/product/finishes

Castors/Glides: Fog or Black

Fern Executive Mesh Back

Fern

Width 70 cm Depth 66 cm Height 109 - 122 cm Headrest

adjustment range 6,4 cm Seat Height 41-53 cm