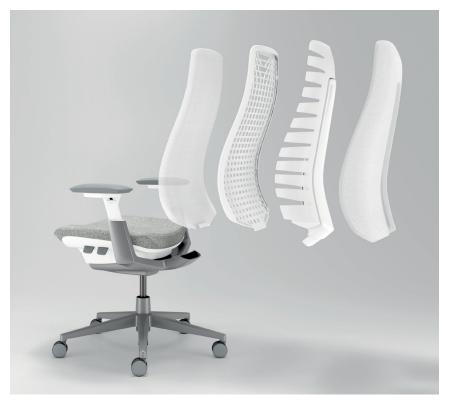

# **Fern**

The Fern task chair seems alive, in tune with your every movement. Grounded in extensive ergonomic research, Fern's design puts the person at the center with ergonomic innovations that provide total back support, edgeless comfort, and free movement. The result is a next-generation sitting experience that is distinctively responsive to each person. The chair works with you, not against you so you can sit better, work better, and feel better in today's changing workplace.

### **Features**

- Wave Suspension<sup>™</sup> system
- 3-point mechanism with back-stop in 5 position
- · Flexible backrest instead of torsional rigidity
- Optional height-adjustable lumbar support, Forward tilt, headrest and coat hanger