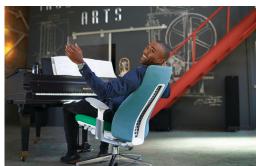

# **Fern**

The Fern task chair seems alive, in tune with your every movement. Grounded in extensive ergonomic research, Fern's design puts the person at the center with ergonomic innovations that provide total back support, edgeless comfort, and free movement. The result is a next-generation sitting experience that is distinctively responsive to each person. The chair works with you, not against you so you can sit better, work better, and feel better in today's changing workplace.