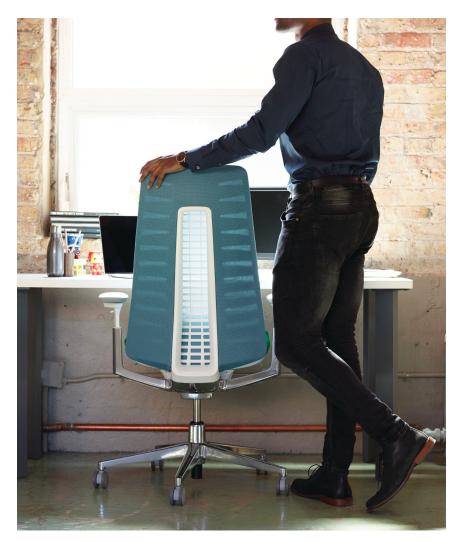

# **Fern**

The Fern task chair seems alive, in tune with your every movement. Grounded in extensive ergonomic research, Fern's design puts the person at the center with ergonomic innovations that provide total back support, edgeless comfort, and free movement. The result is a next-generation sitting experience that is distinctively responsive to each person. The chair works with you, not against you so you can sit better, work better, and feel better in today's changing workplace.

### **Features**

- Wave Suspension<sup>™</sup> system
- 3-point mechanism with back-stop in 5 position
- · Flexible backrest instead of torsional rigidity
- Optional height-adjustable lumbar support, Forward tilt, headrest and coat hanger