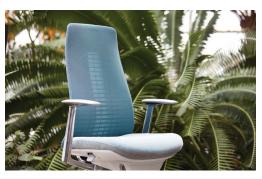

# **Fern**

The Fern task chair seems alive, in tune with your every movement. Grounded in extensive ergonomic research, Fern's design puts the person at the center with ergonomic innovations that provide total back support, edgeless comfort, and free movement. The result is a next-generation sitting experience that is distinctively responsive to each person. The chair works with you, not against you so you can sit better, work better, and feel better in today's changing workplace.

### **Features**

- Wave Suspension<sup>™</sup> system
- 3-point mechanism with back-stop in 5 position
- · Flexible backrest instead of torsional rigidity
- Optional height-adjustable lumbar support, Forward tilt, headrest and coat hanger