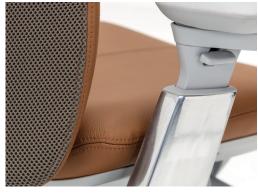

## **Dimensions**

Width 70 cm Mesh Back Depth 66 cm Height 109 - 122 cm Seat Height 41 - 53 cm

Half Leather Back 3 point mechanism, 4D/fixed or without armrest

Fern

Material

Arm: Fog or Black Plastic Base: Aluminium powder coated in Titanium, Structured Black or polished Aluminium

Upholstery Seat/Back (FERN): Back upholstered with mesh and Seat upholstered

with fabric or leather

Upholstery Seat/Back (FERNL): Back upholstered with leather (front) and mesh (back) and Seat upholstered with leather