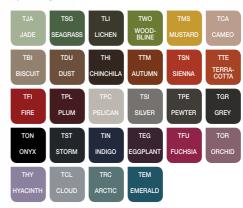

# **FINISHES**

# Upholstery Wool

GREEN WALL

Take care about the quality of the air in your office. Each Hush can be equiped with green wall, full of the vital plants.

# Upholstery Petrus

| TCE   | TNT      | TNX  |
|-------|----------|------|
| CYCLE | NIGHT    | ONYX |
|       | $\equiv$ |      |

WATER-MELON

**EMPEROR** 

**CROCUS** 

MAGENTA

**IGUANA** 

ABB WHITE