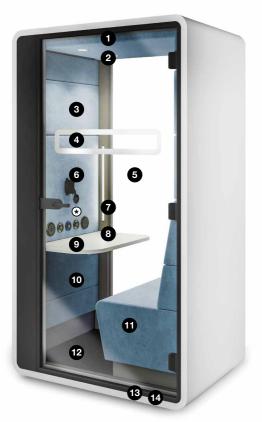

- 1 LED ceiling light run by motion sensor
- 2 Efficient ventilation run by motion sensor
- 3 Tempered, laminated acoustic glass door with high quality handle and hinges
- 4 Anti-collison glass manifestation safety sticker
- 5 Laminated acoustic glass rear panel
- 6 VESA mount
- 7 Power module (single power, double USB)
- 8 Control panel
- 9 Tabletop
- 10 Acoustic lined fabric panels
- 11 Upholstered soft seating
- 12 Integral carpeted floor
- 13 Leveling feet
- 14 Integrated Castors