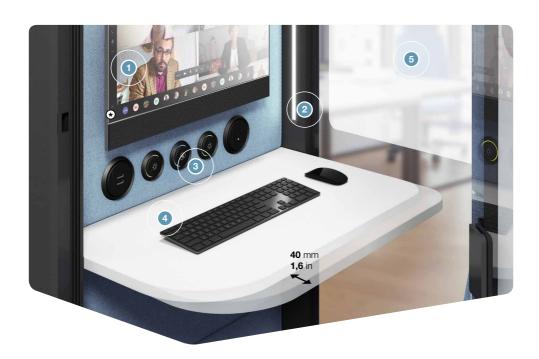

#### AGILE

HushHybrid is equipped with castors which allows you to move it around the office whenever you need.

- 1 VESA mount for screen installation (\* monitor/computer are not currently part of the Hush offer)
- 2 Additional LED face lighting with adjustable intensity
- 3 Control panel
  - 2 x USB110/230Vsocketpower moduletype A and C
- knobs to adjust fans' speed, face lighting, and ceiling mounted lights
- 4 Tabletop with adjustable depth (40 mm / 1,6 in range)
- 5 Front and back glass sticker for increasing user privacy

Thanks to the castors, you can quickly and easily change the position of the cabin.