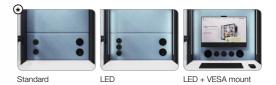

#### AGILE

HushHybrid is equipped with castors which allows you to move it around the office whenever you need.

- 1 VESA mount for screen installation (\* monitor/computer are not currently part of the Hush offer)
- 2 Additional LED face lighting with adjustable intensity
- 3 Control panel
  - 2 x USB110/230Vsocketpower moduletype A and C
- knobs to adjust fans' speed, face lighting, and ceiling mounted lights
- 4 Tabletop with adjustable depth (40 mm / 1,6 in range)
- 5 Front and back glass sticker for increasing user privacy