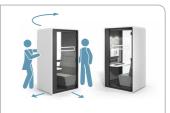

Thanks to the castors, you can quickly and easily change the position of the cabin.