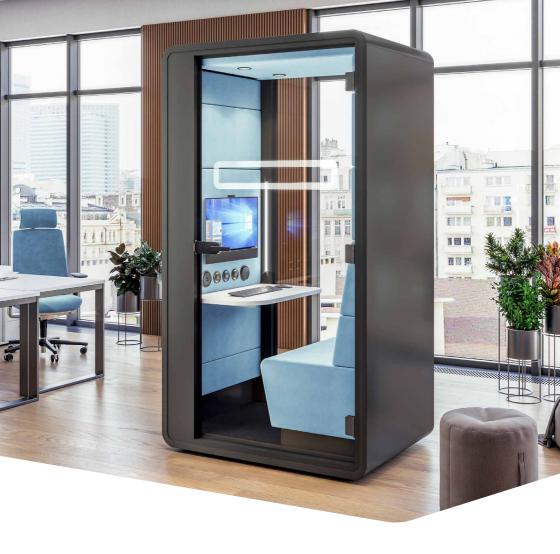

**HushHybrid**Single Booth

# hushhybrid

FOR BETTER VIDEO CONFERENCES AND HYBRID WORK

WE PROVIDE PRIVATE
MOBILE SPACES,
REPLACING STRESS WITH
HARMONY & PEACE.

HushHybrid was designed to meet the current expectations of effective work models. It is a mobile solution with built-in soft seating and provides a comfortable space for solo work, especially video conferences. The interior boasts side-screen LED facial lighting and can be extended [by place for all-in-one computer]. The interior table can also be extended towards the user to create their own comfortable work space.

# HUSHHYBRID IS A PERFECT PLACE FOR:

Private calls and video conferences

Webinars, both as a speaker and participant

Focused work that requires concentration

W.1244 mm / 49 in H. 2230 mm / 88 in D. 900 mm / 35 in

## **COMFORTABLE TO USE**

HushHybrid provides an unrivalled user experience thanks to features including quality soft seating, motion sensor activated lighting & ventilation, internal LED lighting and a space for an AlO computer.