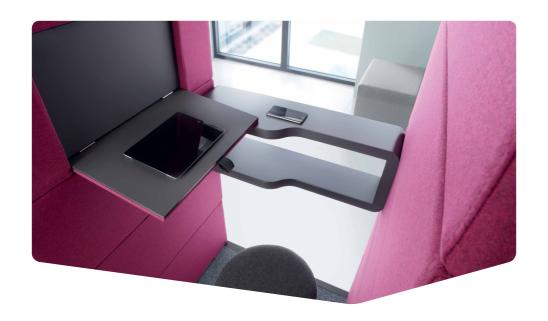

# **HUSHPHONE** IS A PERFECT PLACE FOR:

Private videoconferences

Trade negotiations

Confidential telephone conversations

W.1000 mm/39 in H. 2230 mm/88 in D. 900 mm/35 in

Weight: 320 kg/705 lbs

- Led ceiling light run by motion sensor
- 2 Efficient ventilation run by motion sensor
- 3 Power module (single power, double USB)
- Tempered, laminated acoustic glass door with high quality handle
- 5 Laminated acoustic glass rear wall
- 6 Ergonomic shelf/storage
- 7 Fold-away laptop table
- 8 Acoustic lined fabric panels
- 9 Integral carpeted floor
- 10 Optional floor mounted stool
- 11 Leveling feet
- 12 Anti-collision door marking
- 13 Integrated Castors

### **FUNCTIONAL**

Equipped with lighting, a ventilation system, a folding laptop table, and 230V&USB sockets.