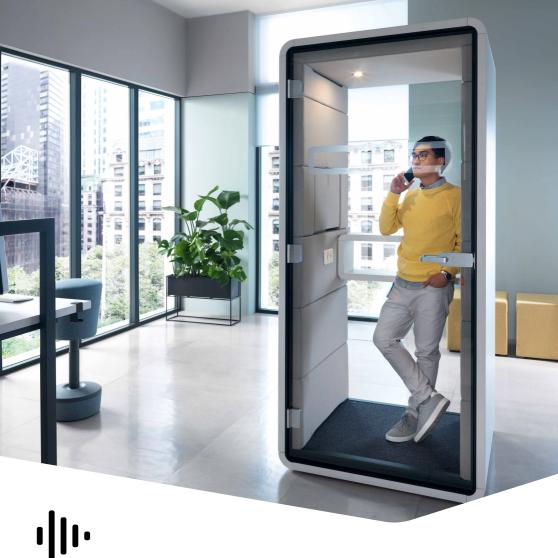

# OFFICE **PHONE CALLS** HAVE NEVER BEEN SO **COMFORTABLE**

WE PROVIDE SEPARATE MOBILE SPACES, REPLACING STRESS WITH HARMONY & PEACE.

Modern workplaces are adapting to the needs of the people who perform their jobs in them. More and more employees express the desire to find acoustic solutions which would let them work in peace and be more effective.

Providing special zones for phone calls and videoconferences has become one of the crucial elements of an office that is friendly and open to the needs of employees. The best solutions should be flexible and inexpensive to implement, and this is exactly what we provide.

# **HUSHPHONE** IS A PERFECT PLACE FOR:

Private videoconferences

Trade negotiations

Confidential telephone conversations

W.1000 mm/39 in H. 2230 mm/88 in D. 900 mm/35 in

Weight: 320 kg/705 lbs

- Led ceiling light run by motion sensor
- 2 Efficient ventilation run by motion sensor
- 3 Power module (single power, double USB)
- Tempered, laminated acoustic glass door with high quality handle
- 5 Laminated acoustic glass rear wall
- 6 Ergonomic shelf/storage
- 7 Fold-away laptop table
- 8 Acoustic lined fabric panels
- 9 Integral carpeted floor
- 10 Optional floor mounted stool
- 11 Leveling feet
- 12 Anti-collision door marking
- 13 Integrated Castors