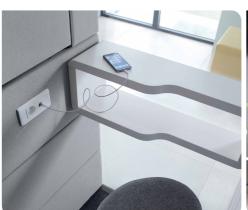

# **HUSHPHONE** IS A PERFECT PLACE FOR:

Private videoconferences

Trade negotiations

Confidential telephone conversations

W.1000 mm/39 in H. 2230 mm/88 in D. 900 mm/35 in

Weight: 320 kg/705 lbs

- Led ceiling light run by motion sensor
- 2 Efficient ventilation run by motion sensor
- 3 Power module (single power, double USB)
- Tempered, laminated acoustic glass door with high quality handle
- 5 Laminated acoustic glass rear wall
- 6 Ergonomic shelf/storage
- 7 Fold-away laptop table
- 8 Acoustic lined fabric panels
- 9 Integral carpeted floor
- 10 Optional floor mounted stool
- 11 Leveling feet
- 12 Anti-collision door marking
- 13 Integrated Castors

### **FUNCTIONAL**

Equipped with lighting, a ventilation system, a folding laptop table, and 230V&USB sockets.