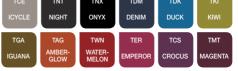

only 1 square meter – the small dimensions and weight allow it to be set or adjusted to the current needs of any organisation.



## **COMFORTABLE TO USE**

Thanks to the armrest, a movement sensor which activates the lighting and ventilation, and a rear wall made of glass, the hushPhone provides an excellent user experience.



### **FUNCTIONAL**

Equipped with lighting, a ventilation system, a folding laptop table, and 230V&USB sockets.



## **AGILE**

HushPhone is equipped with castors which allows you to move it around the office whenever you need.





# CARCASS FINISHES

# ABB WHITE AGC COSMOS GREY

GREEN WALL

Take care about the quality of the

air in your office

plants.

Each Hush can be

equiped with green wall, full of the vital



### Upholstery Wool



## Upholstery Petrus



#### Shelf



#### Rear glass

| PRZ   | MGA     |
|-------|---------|
| CLEAR | FROSTED |

### Aluminium profile



## Hinge/door handle



Find out more by visiting our website.

3 different dimensions, fits to each Hush pod.