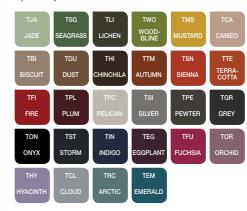

ACT

HushPhone occupies only 1 square meter – the small dimensions and weight allow it to be set or adjusted to the current needs of any organisation.



## **COMFORTABLE TO USE**

Thanks to the armrest, a movement sensor which activates the lighting and ventilation, and a rear wall made of glass, the hushPhone provides an excellent user experience.



### **FUNCTIONAL**

Equipped with lighting, a ventilation system, a folding laptop table, and 230V&USB sockets.



## **AGILE**

HushPhone is equipped with castors which allows you to move it around the office whenever you need.





# CARCASS FINISHES

# ABB WHITE AGC COSMOS GREY

GREEN WALL

Take care about the quality of the

air in your office

plants.

Each Hush can be

equiped with green wall, full of the vital



### Upholstery Wool



## Upholstery Petrus



#### Shelf



#### Rear glass

| PRZ   | MGA     |
|-------|---------|
| CLEAR | FROSTED |

### Aluminium profile



## Hinge/door handle



Find out more by visiting our website.

3 different dimensions, fits to each Hush pod.