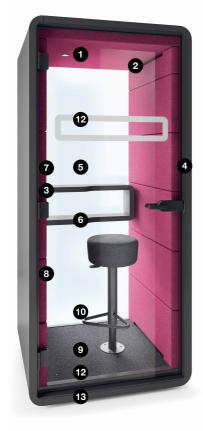

# **HUSHPHONE** IS A PERFECT PLACE FOR:

Private videoconferences

Trade negotiations

Confidential telephone conversations

W.1000 mm/39 in H. 2230 mm/88 in D. 900 mm/35 in

Weight: 320 kg/705 lbs

- Led ceiling light run by motion sensor
- 2 Efficient ventilation run by motion sensor
- 3 Power module (single power, double USB)
- Tempered, laminated acoustic glass door with high quality handle
- 5 Laminated acoustic glass rear wall
- 6 Ergonomic shelf/storage
- 7 Fold-away laptop table
- 8 Acoustic lined fabric panels
- 9 Integral carpeted floor
- 10 Optional floor mounted stool
- 11 Leveling feet
- 12 Anti-collision door marking
- 13 Integrated Castors