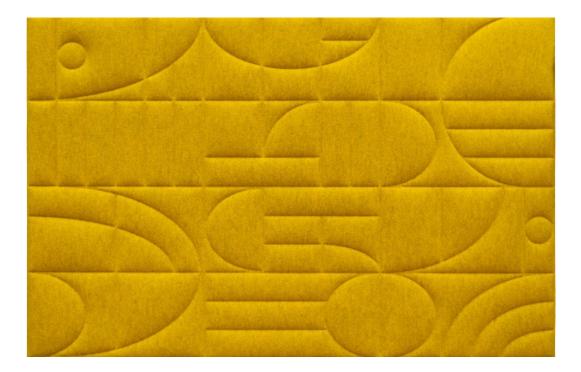

# **Jazz** Soundabsorbing Wall Panel

#### **DESCRIPTION:**

Thermobonded sound-absorbing monomateric panel