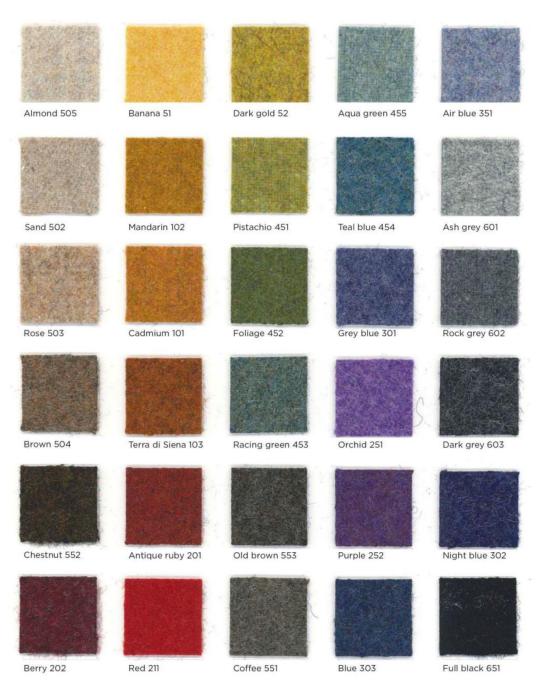

# TREVIRA CS 🔌 🛪 🛹

| Apple green 463  | Yellow 53    | Light blue 386  | Turquoise 366      | Beige 532        | White 999       |
|------------------|--------------|-----------------|--------------------|------------------|-----------------|
| Green tea 425    | Carrot 66    | Capri 379       | Iceberg 377        | Camel 533        | Light grey 611T |
| Grass 464        | Orange 120   | Pastel blue 380 | Queen blue 378     | Tuscan brown 534 | Pearl grey 643  |
| Olive 426        | Red 231      | Steel blue 263  | Sapphire 331       | Tiger eye 119    | Grey 629        |
| Office green 443 | Brick 572    | Lavender 175    | Office blue 332T   | Brown sugar 569  | Quartz grey 636 |
| Forest green 496 | Bordeaux 236 | Red wine 234    | Dark blue 334T     | Taupe 607        | Old silver 625  |
| Peacock blue 411 | Fuchsia 173  | Purple 262      | Midnight blue 333T | Dark mud 571     | Black 651       |