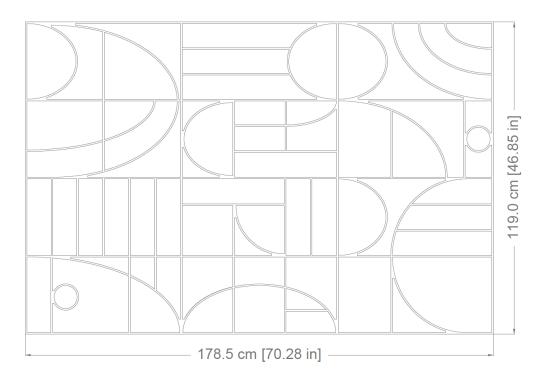

#### DIMENSIONS:

• L 119 x H 178,5 | L 178,5 x H 119 x THK 2 cm

#### • L 46.85 x H 70.28 | L 70.28 x H 46.85 x THK 0.79 in

NOTE: Panels may have differences in thickness due to the type of material