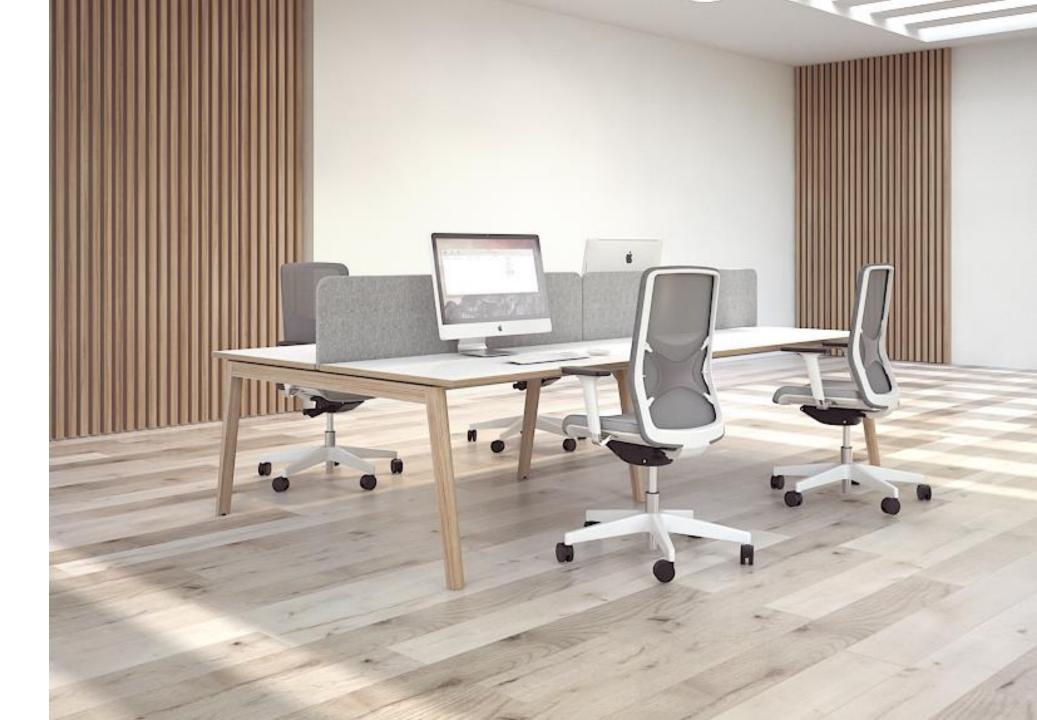

# Bench desks

## Bench desks

Can be easily adapted to the office dynamics by using supplementary units to increase the number of workplaces.

2-desk bench with melamine desktops

4-desk bench with HPL desktops

# Range

Plain

Desktop with cut-out for grommet

Desktop with cut-out (scallop) for wire management

Melamine

1200 / 1400 / 1600x1440 mm 1200 / 1400 / 1600 / 1800x1640 mm H=740 mm

**HPL** 

1400 / 1600x1440 mm 1400 / 1600 / 1800x1640 mm H=740 mm