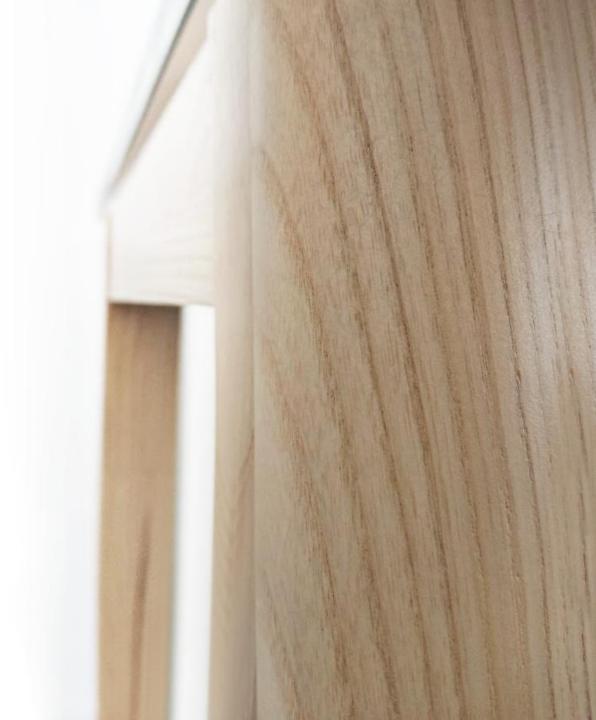

# **NOVA Wood**

is suitable for arranging offices based on the open space concept including different zones for individual work, teamwork, meetings and leisure activities.

Solid ash wood legs make every desk **unique** 

Tree's texture and wide growth rings create a distinctive pattern.

Stained and lacquered wood reveals the pattern even more.

Natural wood tends to change colour over time.

**Note:** wood is sensitive to sunlight and temperature changes.