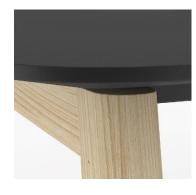

# Range

Melamine HPL

High tables

1600 / 1800x700 mm H=1050 mm

Ø700 mm H=480 mm

Coffee tables (square)

700x700 mm H=480 mm