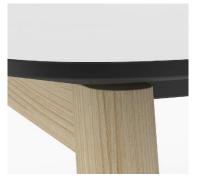

# Range

Melamine HPL

High tables

1600 / 1800x700 mm H=1050 mm

Ø700 mm H=480 mm

Coffee tables (square)

700x700 mm H=480 mm