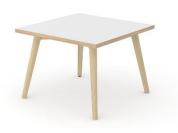

# **NOVA Wood**

is suitable for arranging offices based on the open space concept including different zones for individual work, teamwork, meetings and leisure activities.

Solid ash wood legs make every desk **unique** 

Tree's texture and wide growth rings create a distinctive pattern.

Stained and lacquered wood reveals the pattern even more.

Natural wood tends to change colour over time.

**Note:** wood is sensitive to sunlight and temperature changes.