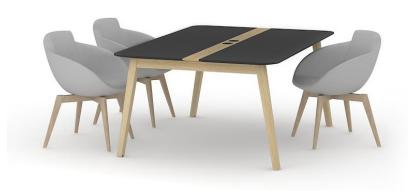

# Meeting tables

Ash wood veneer insert is not only an eye-catching element, but also a convenient electrical and cable management solution for the meeting area.

One or two grommets for wire management and metal cable trays

One or two power sockets\* and metal cable trays

<sup>\*</sup>Meet the EU / UK / FR standards.

# Range

With power sockets With wood insert Plain With wood insert and cable tray and power sockets and grommets Melamine HPL

1200 / 1800 / 2400 / 2800x1200 mm H=740 mm

High and coffee tables