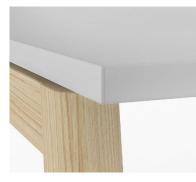

# **NOVA Wood**

is suitable for arranging offices based on the open space concept including different zones for individual work, teamwork, meetings and leisure activities.

Solid ash wood legs make every desk **unique** 

Tree's texture and wide growth rings create a distinctive pattern.

Stained and lacquered wood reveals the pattern even more.

Natural wood tends to change colour over time.

**Note:** wood is sensitive to sunlight and temperature changes.