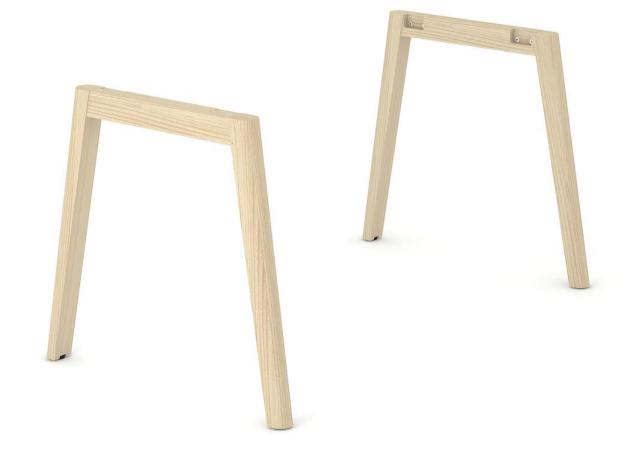

# **NOVA Wood**

is suitable for arranging offices based on the open space concept including different zones for individual work, teamwork, meetings and leisure activities.

Solid ash wood legs make every desk **unique** 

Tree's texture and wide growth rings create a distinctive pattern.

Stained and lacquered wood reveals the pattern even more.

Natural wood tends to change colour over time.

**Note:** wood is sensitive to sunlight and temperature changes.