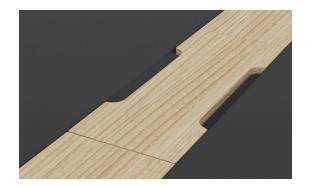

# Meeting tables

Ash wood veneer insert is not only an eye-catching element, but also a convenient electrical and cable management solution for the meeting area.

One or two grommets for wire management and metal cable trays

One or two power sockets\* and metal cable trays

<sup>\*</sup>Meet the EU / UK / FR standards.