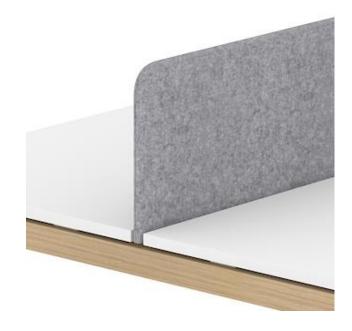

## **Screens**

Plexiglas (Perspex) screens and modesty panels

Fabric screens

Fabric screens with metal frame