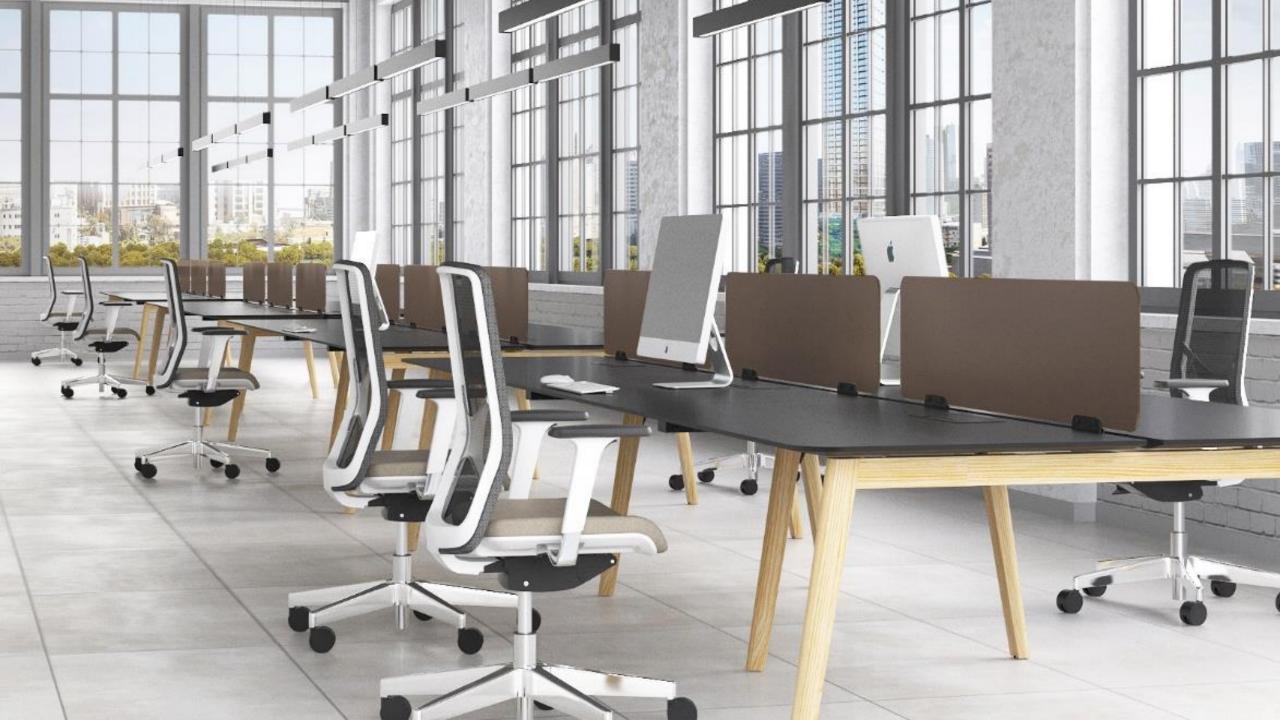

# Bench desks

## Bench desks

Can be easily adapted to the office dynamics by using supplementary units to increase the number of workplaces.

2-desk bench with melamine desktops

4-desk bench with HPL desktops

# Meeting tables

Ash wood veneer insert is not only an eye-catching element, but also a convenient electrical and cable management solution for the meeting area.

One or two grommets for wire management and metal cable trays

## **Screens**

Plexiglas (Perspex) screens and modesty panels

Fabric screens

Fabric screens with metal frame