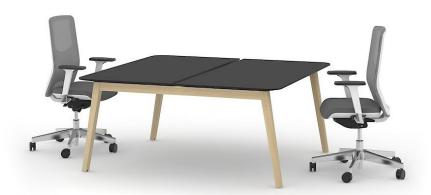

# Bench desks

## Bench desks

Can be easily adapted to the office dynamics by using supplementary units to increase the number of workplaces.

2-desk bench with melamine desktops

4-desk bench with HPL desktops

# Range

Plain

Desktop with cut-out for grommet

Desktop with cut-out (scallop) for wire management

Melamine

1200 / 1400 / 1600x1440 mm 1200 / 1400 / 1600 / 1800x1640 mm H=740 mm

**HPL** 

1400 / 1600x1440 mm 1400 / 1600 / 1800x1640 mm H=740 mm

2800 / 3200x1440 mm 2800 / 3200 / 3600x1640 mm H=740 mm

1400 / 1600x1440 mm 1400 / 1600 / 1800x1640 mm H=740 mm