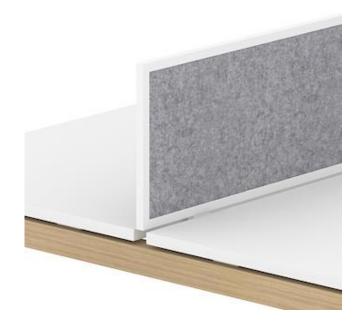

## **Screens**

Plexiglas (Perspex) screens and modesty panels

Fabric screens

Fabric screens with metal frame