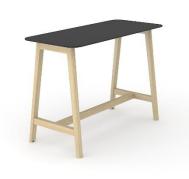

# Range

With power sockets With wood insert Plain With wood insert and cable tray and power sockets and grommets Melamine HPL

1200 / 1800 / 2400 / 2800x1200 mm H=740 mm

High and coffee tables

# Range

Melamine HPL

High tables

1600 / 1800x700 mm H=1050 mm

Ø700 mm H=480 mm

Coffee tables (square)

700x700 mm H=480 mm