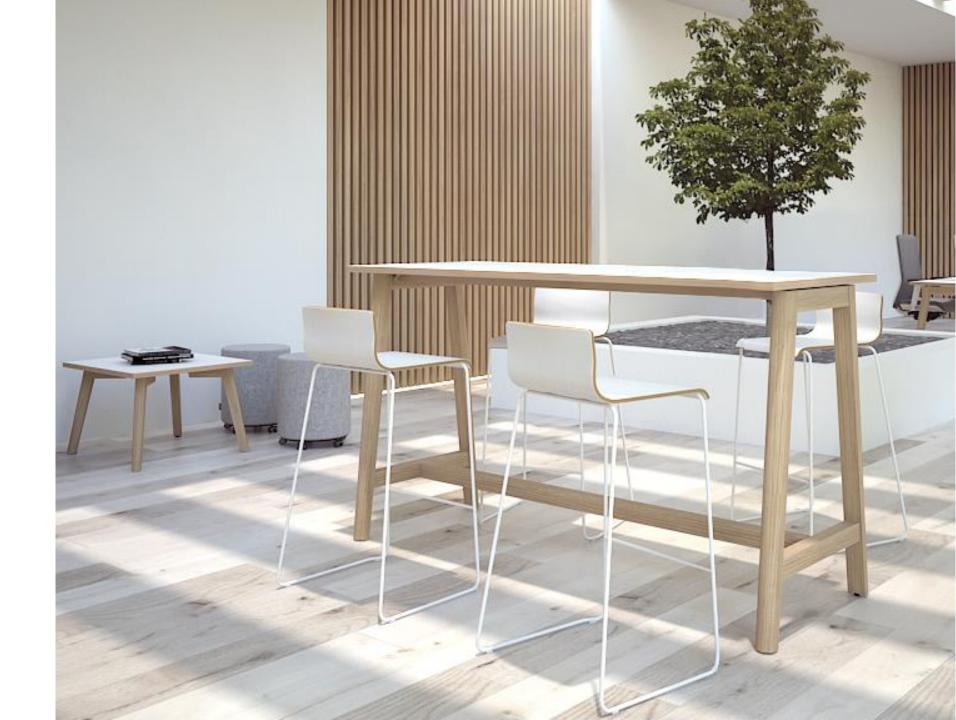

# Range

With power sockets With wood insert Plain With wood insert and cable tray and power sockets and grommets Melamine HPL

1200 / 1800 / 2400 / 2800x1200 mm H=740 mm

High and coffee tables

# Range

Melamine HPL

High tables

1600 / 1800x700 mm H=1050 mm

Ø700 mm H=480 mm

Coffee tables (square)

700x700 mm H=480 mm