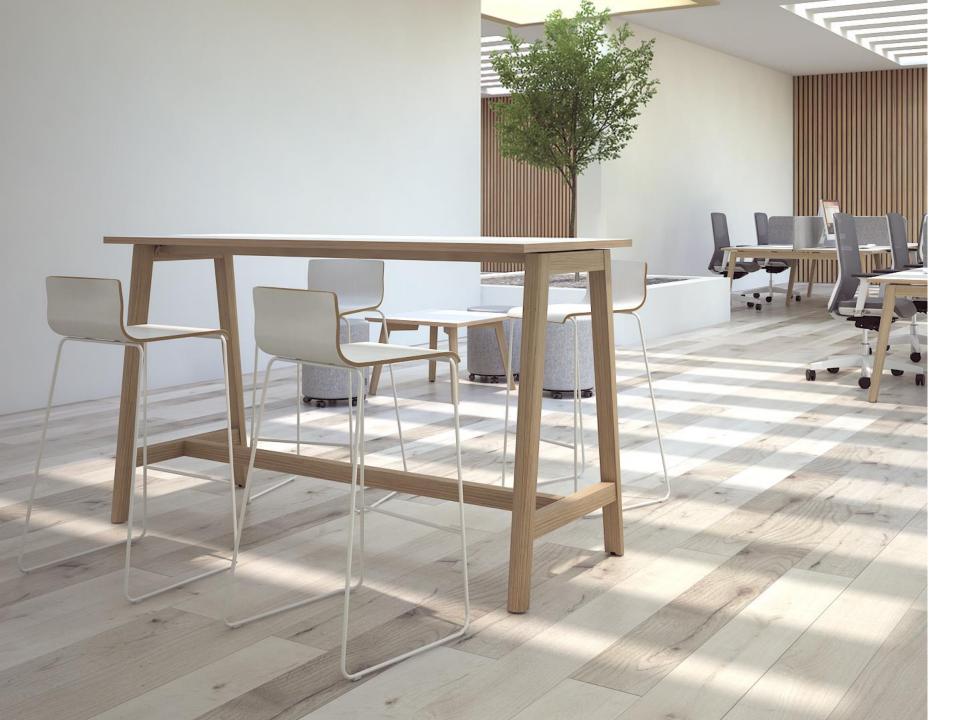

# Range

Melamine HPL

High tables

1600 / 1800x700 mm H=1050 mm

Ø700 mm H=480 mm

Coffee tables (square)

700x700 mm H=480 mm