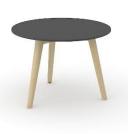

# Range

Melamine HPL

High tables

1600 / 1800x700 mm H=1050 mm

Ø700 mm H=480 mm

Coffee tables (square)

700x700 mm H=480 mm