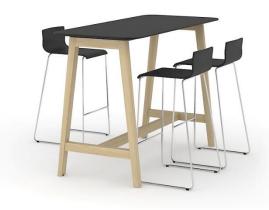

# Range

Melamine HPL

High tables

1600 / 1800x700 mm H=1050 mm

Ø700 mm H=480 mm

Coffee tables (square)

700x700 mm H=480 mm