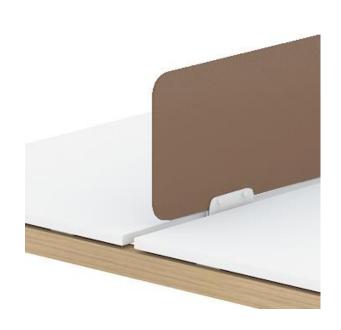

## **Screens**

Plexiglas (Perspex) screens and modesty panels

Fabric screens

Fabric screens with metal frame