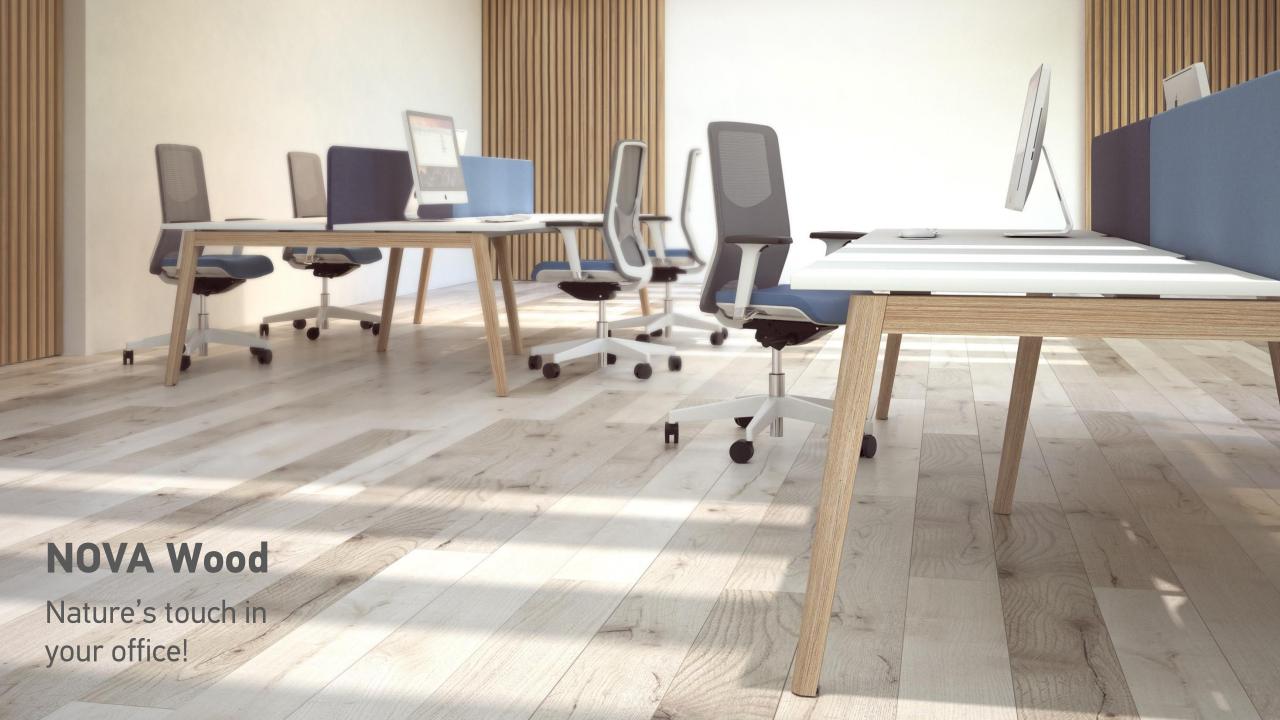

Nova Wood
Workstation

# asset becomes place

Desking system that gives your office a delicate sense of luxury and brings you closer to nature and home atmosphere!

# **NOVA Wood**

is suitable for arranging offices based on the open space concept including different zones for individual work, teamwork, meetings and leisure activities.

Solid ash wood legs make every desk **unique** 

Tree's texture and wide growth rings create a distinctive pattern.

Stained and lacquered wood reveals the pattern even more.

Natural wood tends to change colour over time.

**Note:** wood is sensitive to sunlight and temperature changes.