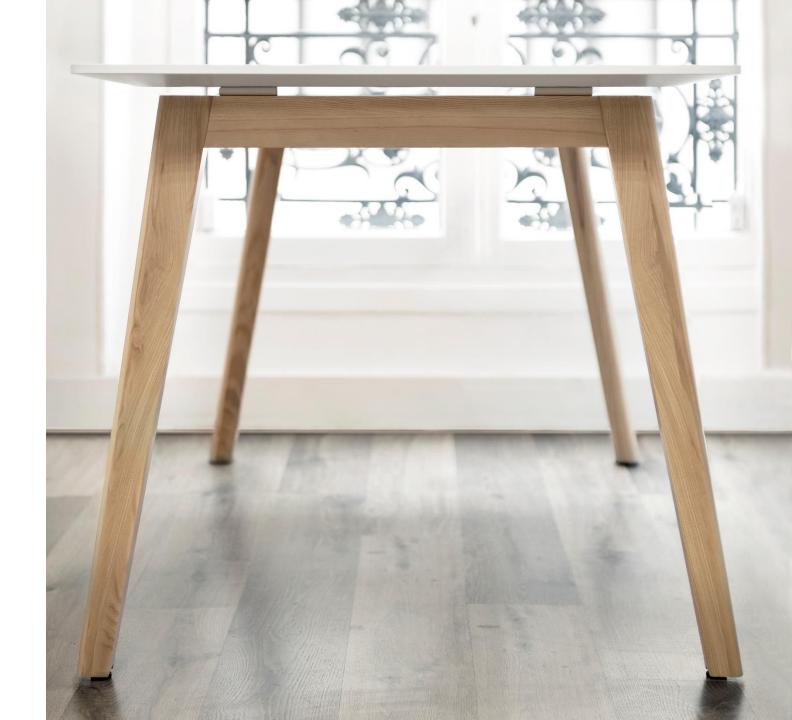

# **NOVA Wood**

is suitable for arranging offices based on the open space concept including different zones for individual work, teamwork, meetings and leisure activities.

Solid ash wood legs make every desk **unique** 

Tree's texture and wide growth rings create a distinctive pattern.

Stained and lacquered wood reveals the pattern even more.

Natural wood tends to change colour over time.

**Note:** wood is sensitive to sunlight and temperature changes.

# Adjustable legs height

All tables have plastic adjustable gliders you won't even notice. It enables you to adjust the height in the range of 10 mm. Useful especially on uneven surfaces.