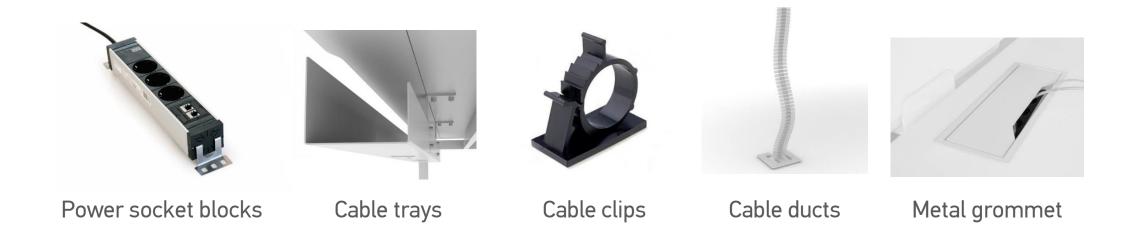

# Meeting tables

Ash wood veneer insert is not only an eye-catching element, but also a convenient electrical and cable management solution for the meeting area.

One or two grommets for wire management and metal cable trays

One or two power sockets\* and metal cable trays

<sup>\*</sup>Meet the EU / UK / FR standards.

## Accessories