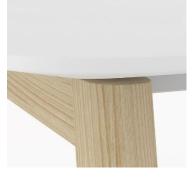

# **NOVA Wood**

is suitable for arranging offices based on the open space concept including different zones for individual work, teamwork, meetings and leisure activities.

Solid ash wood legs make every desk **unique** 

Tree's texture and wide growth rings create a distinctive pattern.

Stained and lacquered wood reveals the pattern even more.

Natural wood tends to change colour over time.

**Note:** wood is sensitive to sunlight and temperature changes.