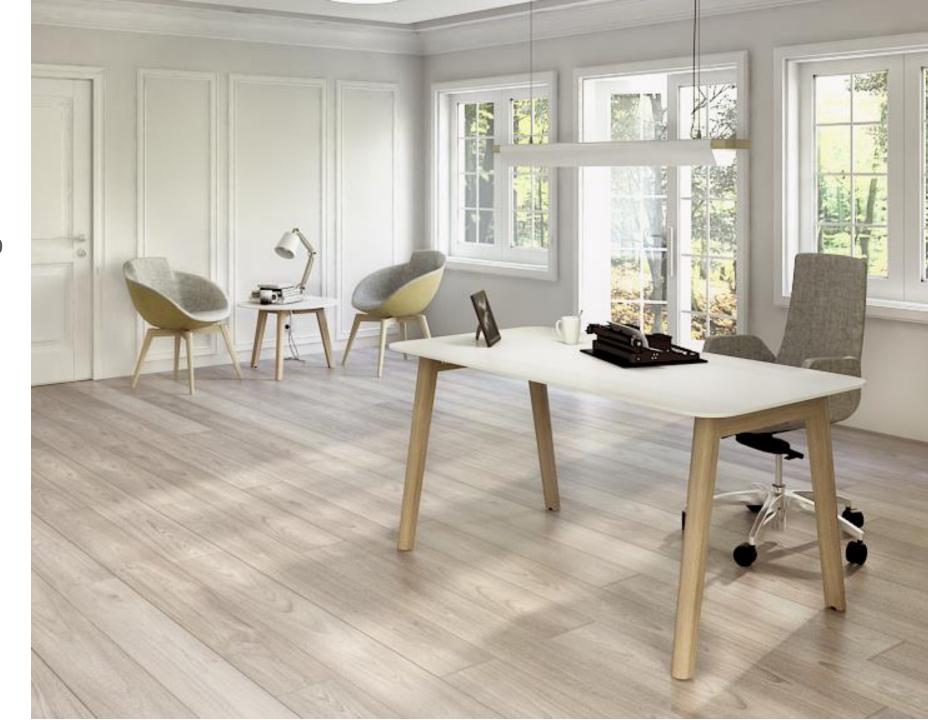

Nova Wood
Workstation

# asset becomes place



Desking system that gives your office a delicate sense of luxury and brings you closer to nature and home atmosphere!





# **NOVA Wood**

is suitable for arranging offices based on the open space concept including different zones for individual work, teamwork, meetings and leisure activities.

Solid ash wood legs make every desk **unique** 



Tree's texture and wide growth rings create a distinctive pattern.

Stained and lacquered wood reveals the pattern even more.

Natural wood tends to change colour over time.

**Note:** wood is sensitive to sunlight and temperature changes.



# Adjustable legs height

All tables have plastic adjustable gliders you won't even notice. It enables you to adjust the height in the range of 10 mm. Useful especially on uneven surfaces.



# Various desktop types and textures for subtle combinations

Melamine with ABS edging:







M1



Ν

HPL with sloping edges:



M1B01