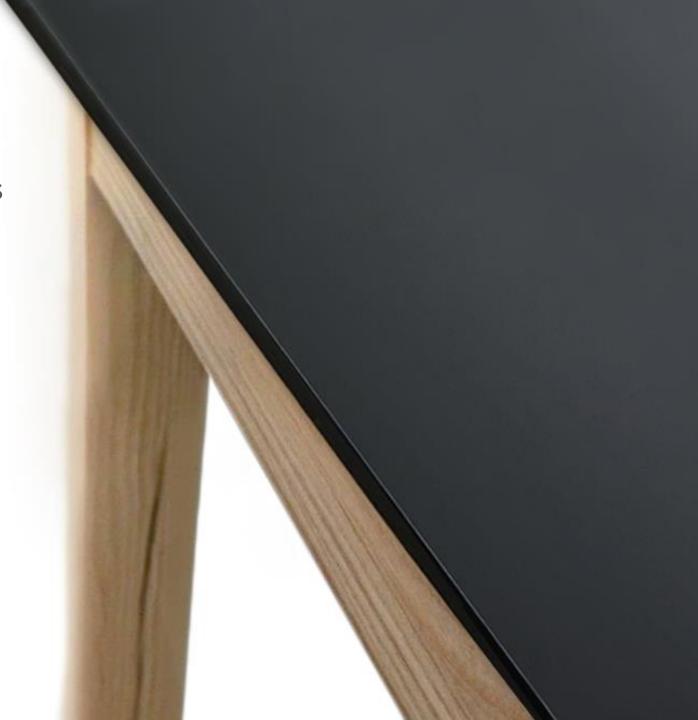

# **NOVA Wood**

is suitable for arranging offices based on the open space concept including different zones for individual work, teamwork, meetings and leisure activities.

Solid ash wood legs make every desk **unique** 

Tree's texture and wide growth rings create a distinctive pattern.

Stained and lacquered wood reveals the pattern even more.

Natural wood tends to change colour over time.

**Note:** wood is sensitive to sunlight and temperature changes.

# Adjustable legs height

All tables have plastic adjustable gliders you won't even notice. It enables you to adjust the height in the range of 10 mm. Useful especially on uneven surfaces.