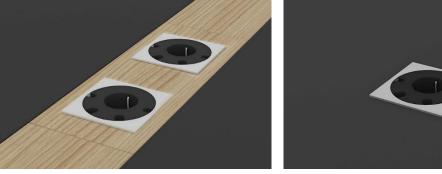

# Meeting tables

Ash wood veneer insert is not only an eye-catching element, but also a convenient electrical and cable management solution for the meeting area.

One or two grommets for wire management and metal cable trays

One or two power sockets\* and metal cable trays

<sup>\*</sup>Meet the EU / UK / FR standards.