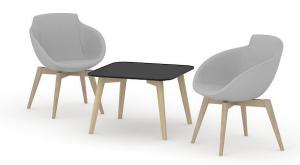

# Range

Melamine HPL

High tables

1600 / 1800x700 mm H=1050 mm

Ø700 mm H=480 mm

Coffee tables (square)

700x700 mm H=480 mm