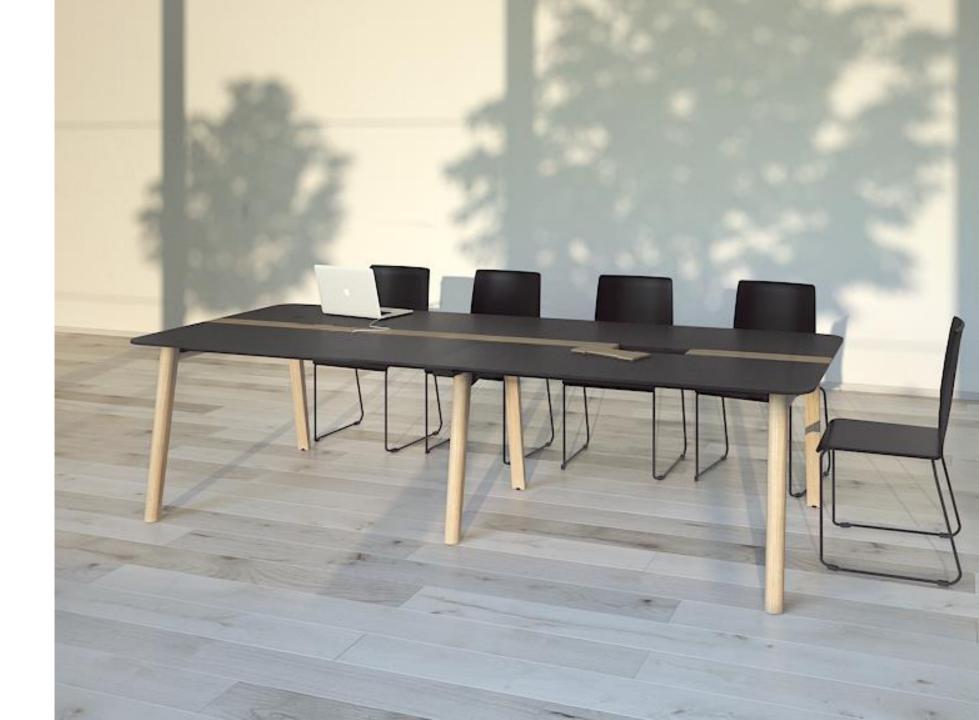

# Meeting tables

Ash wood veneer insert is not only an eye-catching element, but also a convenient electrical and cable management solution for the meeting area.

One or two grommets for wire management and metal cable trays

One or two power sockets\* and metal cable trays

<sup>\*</sup>Meet the EU / UK / FR standards.

# Range

With power sockets With wood insert Plain With wood insert and cable tray and power sockets and grommets Melamine HPL

1200 / 1800 / 2400 / 2800x1200 mm H=740 mm

High and coffee tables