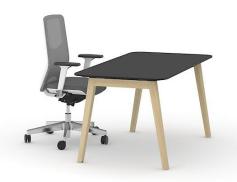

# Single desks

# Range

Plain Desktop with cut-out Desktop with cut-out (scallop) for wire for grommet management Melamine 1200 / 1400 / 1600x700 mm 1200 / 1400 / 1600 / 1800x800 mm H=740 mm HPL 1400 / 1600x700 mm 1400 / 1600 / 1800x800 mm