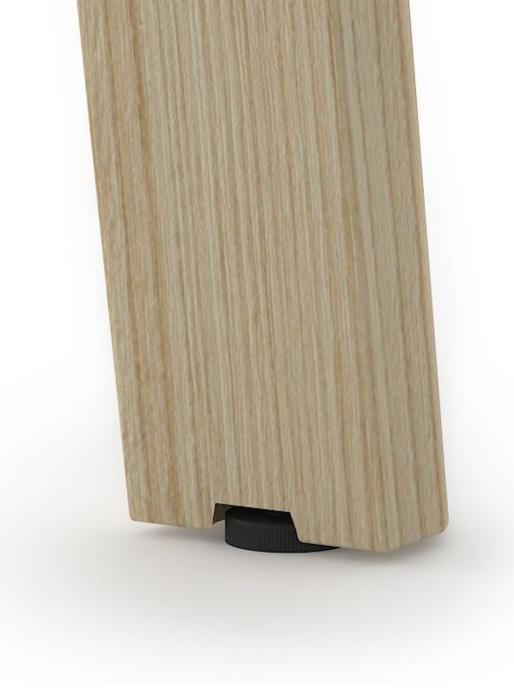

# Adjustable legs height

All tables have plastic adjustable gliders you won't even notice. It enables you to adjust the height in the range of 10 mm. Useful especially on uneven surfaces.