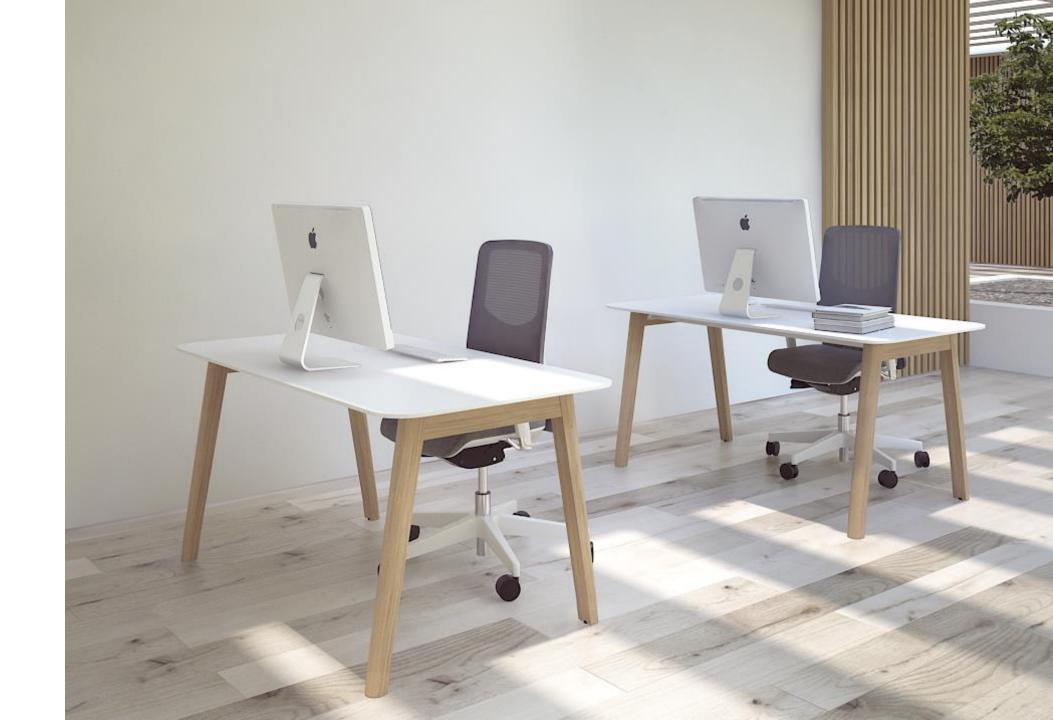

# Single desks

# Range

Plain Desktop with cut-out Desktop with cut-out (scallop) for wire for grommet management Melamine 1200 / 1400 / 1600x700 mm 1200 / 1400 / 1600 / 1800x800 mm H=740 mm HPL 1400 / 1600x700 mm 1400 / 1600 / 1800x800 mm