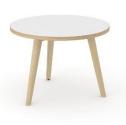

# Range

Melamine HPL

High tables

1600 / 1800x700 mm H=1050 mm

Ø700 mm H=480 mm

Coffee tables (square)

700x700 mm H=480 mm