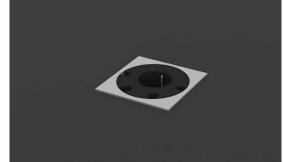

# Meeting tables

Ash wood veneer insert is not only an eye-catching element, but also a convenient electrical and cable management solution for the meeting area.

One or two grommets for wire management and metal cable trays

One or two power sockets\* and metal cable trays

<sup>\*</sup>Meet the EU / UK / FR standards.