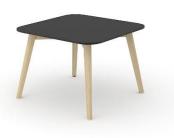

# Various desktop types and textures for subtle combinations

Melamine with ABS edging:

M1

Ν

HPL with sloping edges:

M1B01

M1B02

L6B01

### PerfectSense Matt laminate

High-quality finish stands out with its unusual look and surface feel.

#### Advantages:

- super-matt surface;
- resistant and dense;
- anti-fingerprint property;
- minimal cleaning effort.