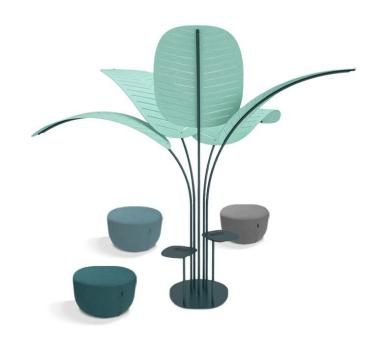

# **Oasis**

Soundabsorbing Freestanding Panel

# **DESCRIPTION:**

Sound-absorbing and anti-reverberant freestanding element. Composed of a frame with metal uprights topped with rigid felt leaves, and tables with arrangements for charging electronic equipment

# **APPLICATION:**

Freestanding

DESIGN BY ID AID

DATA SHEET