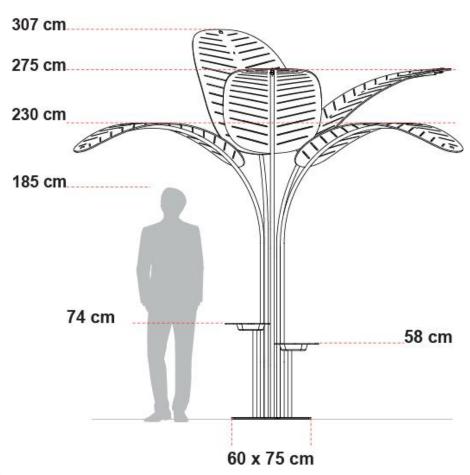

# **XL VERSION**

# **DIMENSIONS:**

• Base: With tables: **74,6** x **59,8** cm x THK **8** mm

29.4 x 23.5 in x THK 0.3 in

Without tables: Ø 60 cm x THK 8 mm

Ø 23.6 in x THK 0.3 in

• Uprights: Ø 3 x H 230 | 275 | 307 cm

Ø 1.2 x H 90.5 | 108.3 | 120.8 in

• Tables: Base: Ø 3 x H 57,8 | 73,8 cm

Ø 1.2 x H 22.7 | 29.1 in

Shelf: **34,9** x **30,6** cm x THK **0,6** cm

13.7 x 12 x THK 0,2 in

• Leaves: 150 x 77,8 cm x THK 1 cm

**59.1** x **30.6** x THK **0.4** in