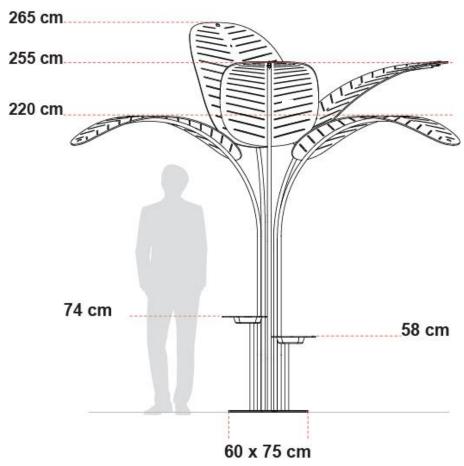

#### **SMALL VERSION**

# **DIMENSIONS:**

• Base: With tables: 74,6 x 59,8 cm x THK 8 mm

29.4 x 23.5 in x THK 0.3 in

Without tables: Ø 60 cm x THK 8 mm

Ø 23.6 in x THK 0.3 in

• Uprights: Ø 3 x H 220 | 255 | 265 cm

Ø 1.2 x H 86.6 | 100.4 | 104.3 in

• Tables: Base: Ø 3 x H 57,8 | 73,8 cm

Ø 1.2 x H 22.7 | 29.1 in

Shelf: **34,9** x **30,6** cm x THK **0,6** cm

13.7 x 12 x THK 0,2 in

• Leaves: 150 x 77,8 cm x THK 1 cm

**59.1** x **30.6** x THK **0.4** in