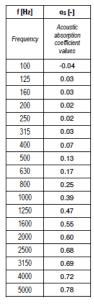

# **CERTIFICATION:**

• FIRE REACTION CLASS UE:

B-s2, d0 - OPTIONAL

• FIRE REACTION CLASS USA:

Class A - ASTM E 84-18 - OPTIONAL

SOUND ABSORPTION REPORT:

UNI EN ISO 354: 2003 UNI EN ISO 11654: 1998

Sample description: HARDfelt Mounting Type: Mounting A

Sample area: Reverberation room volume: 11.13 m<sup>2</sup> 161.3 m<sup>3</sup>

Evaluation based on laboratory measurement results by means of a technical method.

**LEAF COLORS:** White, Grey, Dark grey and Black. Other colors are available on request **STRUCTURE COLOR:** painted with **RAL** colors on request