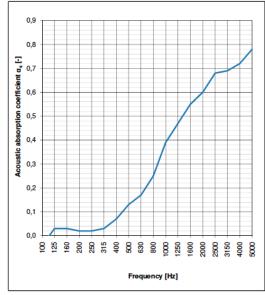

# **CERTIFICATION:**

• FIRE REACTION CLASS UE:

B-s2, d0 - OPTIONAL

• FIRE REACTION CLASS USA:

Class A - ASTM E 84-18 - OPTIONAL

SOUND ABSORPTION REPORT:

UNI EN ISO 354: 2003 UNI EN ISO 11654: 1998

Sample description: HARDfelt Mounting Type: Mounting A

Sample area: Reverberation room volume: 11.13 m<sup>2</sup> 161.3 m<sup>3</sup>

Evaluation based on laboratory measurement results by means of a technical method.

**LEAF COLORS:** White, Grey, Dark grey and Black. Other colors are available on request **STRUCTURE COLOR:** painted with **RAL** colors on request