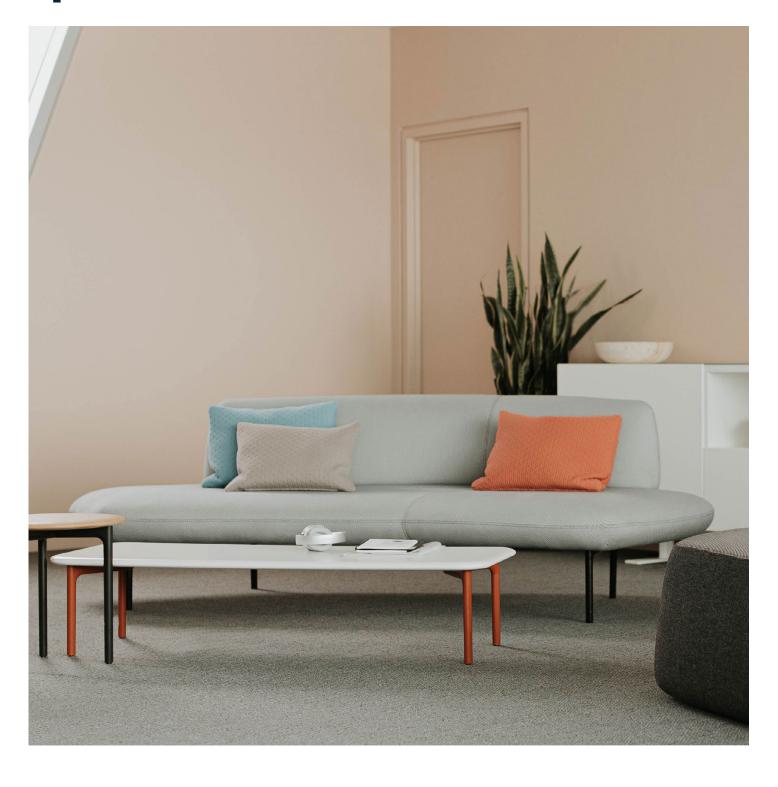

## **Openest Feather Sofa**

Loung Seating

As workplace footprints shrink, organizations are challenged to do more with less space. Part of the Openest<sup>®</sup> collection designed by Patricia Urquiola, Feather<sup>™</sup> sofas help leverage under-utilized space by creating cozy, versatile work areas that draw people in.

## **Features**

- Creates practical, versatile spaces that gently draw people together in casual settings
- Gracefully curved shape orients people toward one another
- Choose from a sofa with a middle bend or a left- or right-handed bend to allow better face-to-face communication
- A fixed, side-mount table can be attached on the left or right; an attached, heightadjustable table is also available
- · Power may be installed under the sofa
- Carefully selected materials and a range of colors, combined with tailored finish details, evoke the craftsmanship of luxury furniture