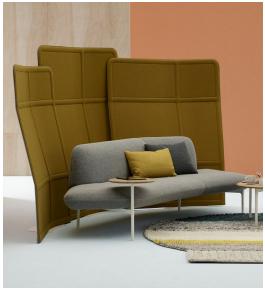

## **Features**

- Creates practical, versatile spaces that gently draw people together in casual settings
- Gracefully curved shape orients people toward one another
- Choose from a sofa with a middle bend or a left- or right-handed bend to allow better face-to-face communication
- A fixed, side-mount table can be attached on the left or right; an attached, heightadjustable table is also available
- · Power may be installed under the sofa
- Carefully selected materials and a range of colors, combined with tailored finish details, evoke the craftsmanship of luxury furniture