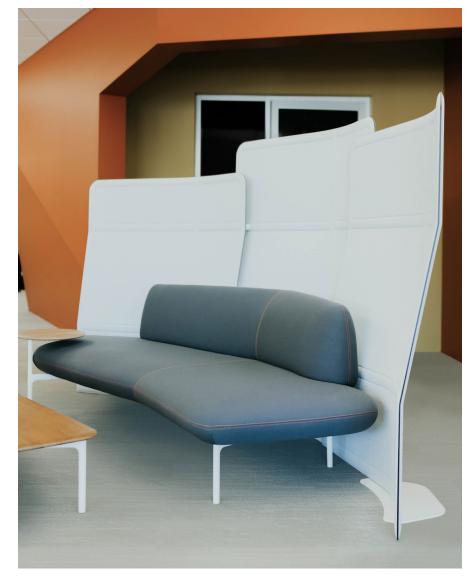

## **Features**

- Creates practical, versatile spaces that gently draw people together in casual settings
- Gracefully curved shape orients people toward one another
- Choose from a sofa with a middle bend or a left- or right-handed bend to allow better face-to-face communication
- A fixed, side-mount table can be attached on the left or right; an attached, heightadjustable table is also available
- · Power may be installed under the sofa
- Carefully selected materials and a range of colors, combined with tailored finish details, evoke the craftsmanship of luxury furniture