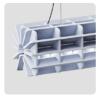

## PET FELT RADIAL PENDANT LAMP

PET Felt brings new life to plastic bottles. It is a versatile, durable material with soft texture and sound-dampening properties. Pleasing to the eyes, ears and environment.

### RADIAL PENDANT LAMP

Inspired by 3D puzzles, Radial offers a universal lighting solution with many design possibilities. You can choose preferred colours, combine several lamps together and play with their positioning to create a custom lighting installation. Thanks to its bold geometric expression, Radial will become a true eyecatcher in any interior.

### PET FELT

PET Felt is a sustainable and durable material made from recycled plastic bottles. Thanks to its open-cellular structure, PET Felt demonstrates great acoustic properties. PET Felt panels are soft to touch, impactresistant and easy to process.