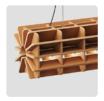

**Radial** Soundabsorbing Lighting

## PET FELT RADIAL PENDANT LAMP

PET Felt brings new life to plastic bottles. It is a versatile, durable material with soft texture and sound-dampening properties. Pleasing to the eyes, ears and environment.

### RADIAL PENDANT LAMP

Inspired by 3D puzzles, Radial offers a universal lighting solution with many design possibilities. You can choose preferred colours, combine several lamps together and play with their positioning to create a custom lighting installation. Thanks to its bold geometric expression, Radial will become a true eyecatcher in any interior.