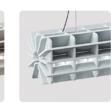

## PET FELT RADIAL PENDANT LAMP

PET Felt brings new life to plastic bottles. It is a versatile, durable material with soft texture and sound-dampening properties. Pleasing to the eyes, ears and environment.

### RADIAL PENDANT LAMP

Inspired by 3D puzzles, Radial offers a universal lighting solution with many design possibilities. You can choose preferred colours, combine several lamps together and play with their positioning to create a custom lighting installation. Thanks to its bold geometric expression, Radial will become a true eyecatcher in any interior.

### PET FELT

PET Felt is a sustainable and durable material made from recycled plastic bottles. Thanks to its open-cellular structure, PET Felt demonstrates great acoustic properties. PET Felt panels are soft to touch, impactresistant and easy to process.