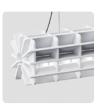

## PET FELT RADIAL PENDANT LAMP

PET Felt brings new life to plastic bottles. It is a versatile, durable material with soft texture and sound-dampening properties. Pleasing to the eyes, ears and environment.

### RADIAL PENDANT LAMP

Inspired by 3D puzzles, Radial offers a universal lighting solution with many design possibilities. You can choose preferred colours, combine several lamps together and play with their positioning to create a custom lighting installation. Thanks to its bold geometric expression, Radial will become a true eyecatcher in any interior.

### PET FELT

PET Felt is a sustainable and durable material made from recycled plastic bottles. Thanks to its open-cellular structure, PET Felt demonstrates great acoustic properties. PET Felt panels are soft to touch, impactresistant and easy to process.