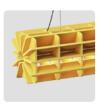

## **COLOURS**

(!)

Slight colour deviations can occur since the PET Felt is made from recycled fibers.

### **DOWNLOADS**

3D files, care & maintenance recommendations and installation guides are available at refelt.com

Dark Blue

Dark Green

Green

Lime

Cobalt

Denim

Grey

Light Grey

Sand

Beige

Marble

White

Yellow

Orange

Honey

Camel

Coconut

Wine

Red

Cinnamon