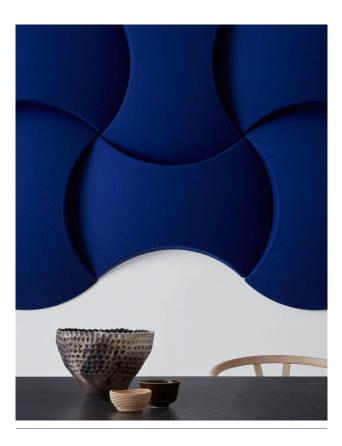

# Sky Wall

Design: Stefan Borselius

The Sky Wall modular system makes it possible to liven up spaces by simple means and radically change their look while dampening noise at the same time.

The extent to which you transform the space is determined by how you arrange the modules and which colour or colours you choose.

#### Tips from Abstracta! Unique visuals + functionality!

Arranging the modules in clusters creates undulating patterns evocative of cloud formations. Like clouds, the clusters set one's thoughts in motion.