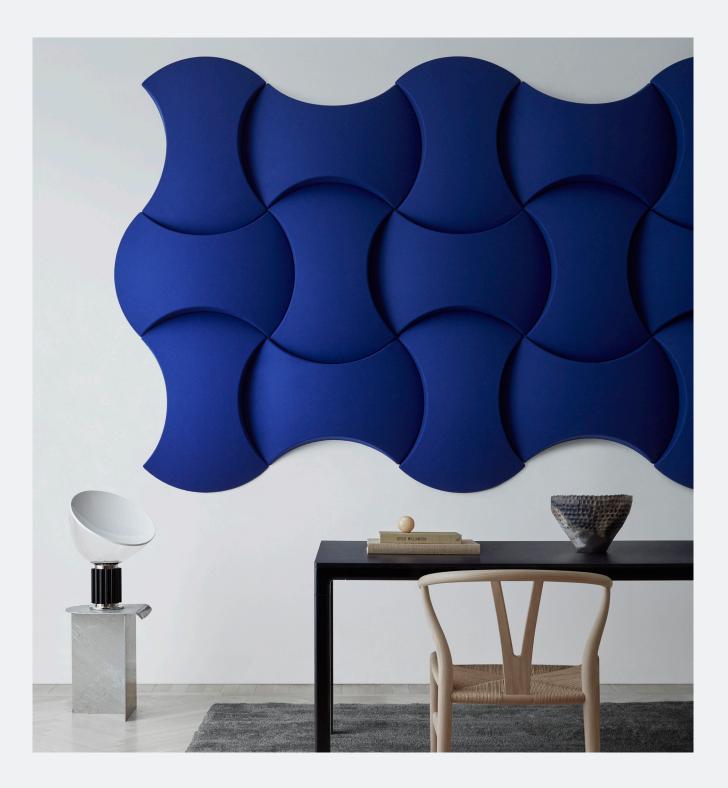

# Sky Wall

Design: Stefan Borselius

The Sky Wall modular system makes it possible to liven up spaces by simple means and radically change their look while dampening noise at the same time.

The extent to which you transform the space is determined by how you arrange the modules and which colour or colours you choose.

#### Tips from Abstracta! Unique visuals + functionality!

Arranging the modules in clusters creates undulating patterns evocative of cloud formations. Like clouds, the clusters set one's thoughts in motion.