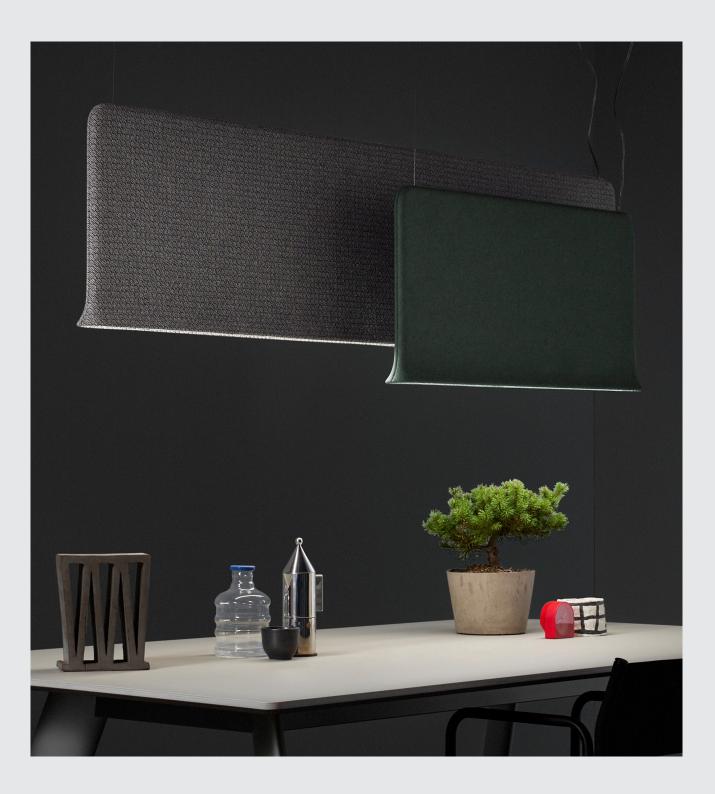

# Trumpet

Design Stone Designs

Trumpet acts as a reversed trumpet – instead of producing sound, it absorbs sound. "It isn't a sound absorber with LED lighting. It's a lamp with acoustic characteristics."

### Materials and sustainability

Trumpet has a solid wood body and an acoustic core made from recycled waste fabric and worn-out PET bottles.

Upholstered in a wide range of fabrics. The height of the panel can be easily adjusted.

Suspended absorber with or without LED lighting. Available in uplight and downlight versions, as well as a version that features both. A 3-metre wire with a ceiling anchor and 6 metres of electrical cable are included. On request, the product can be Dali-compatible.