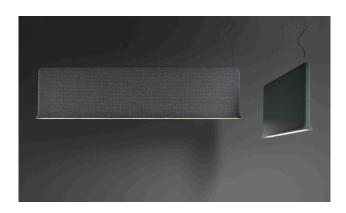

Suspended absorber with or without LED lighting. Available in uplight and downlight versions, as well as a version that features both. A 3-metre wire with a ceiling anchor and 6 metres of electrical cable are included. On request, the product can be Dali-compatible.