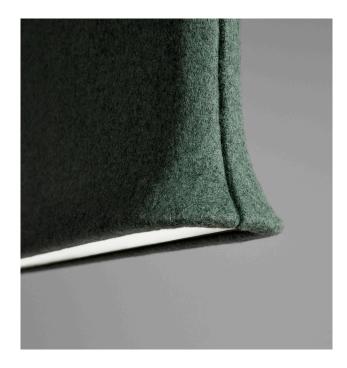

### Materials and sustainability

Trumpet has a solid wood body and an acoustic core made from recycled waste fabric and worn-out PET bottles.

Upholstered in a wide range of fabrics. The height of the panel can be easily adjusted.