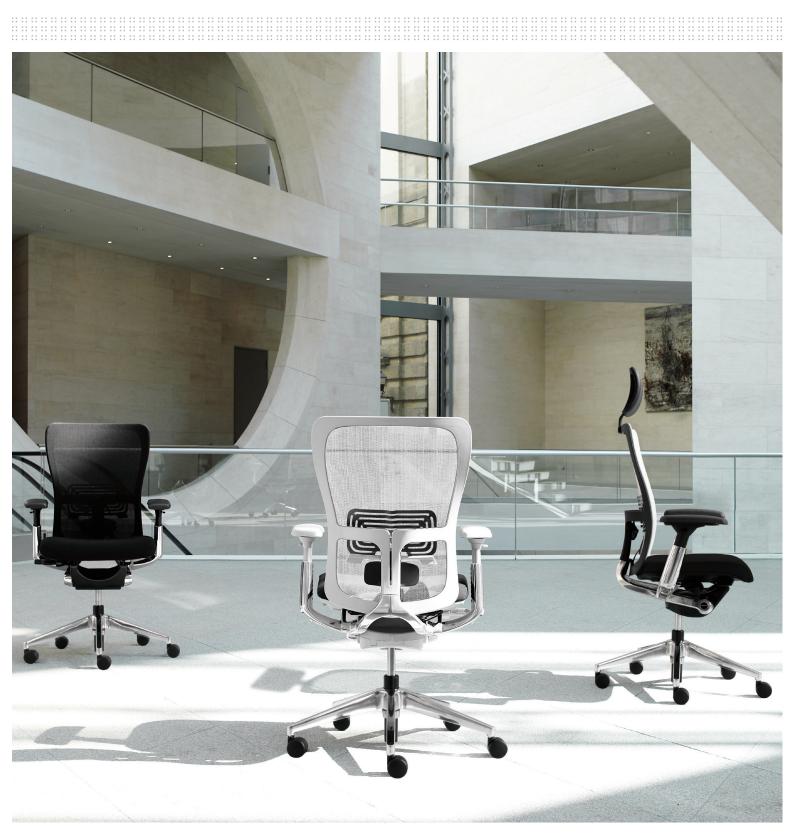

#### SCIENCE-BASED WELLNESS. SUSTAINABLE DESIGN.

More than two years of persistent research and development led to Zody's product design innovations. A high-performing task chair, Zody blends science-based wellness and comfort with sustainability and international design. In addition, it is the only chair to ever be endorsed by the American Physical Therapy Association.

#### DETAILS

**DESIGNER** ITO Design & Haworth Design Studio

"FORM FOLLOWS SCIENCE" a high-

performance task chair blends science-based wellness and comfort with sustainability and award-winning international design.