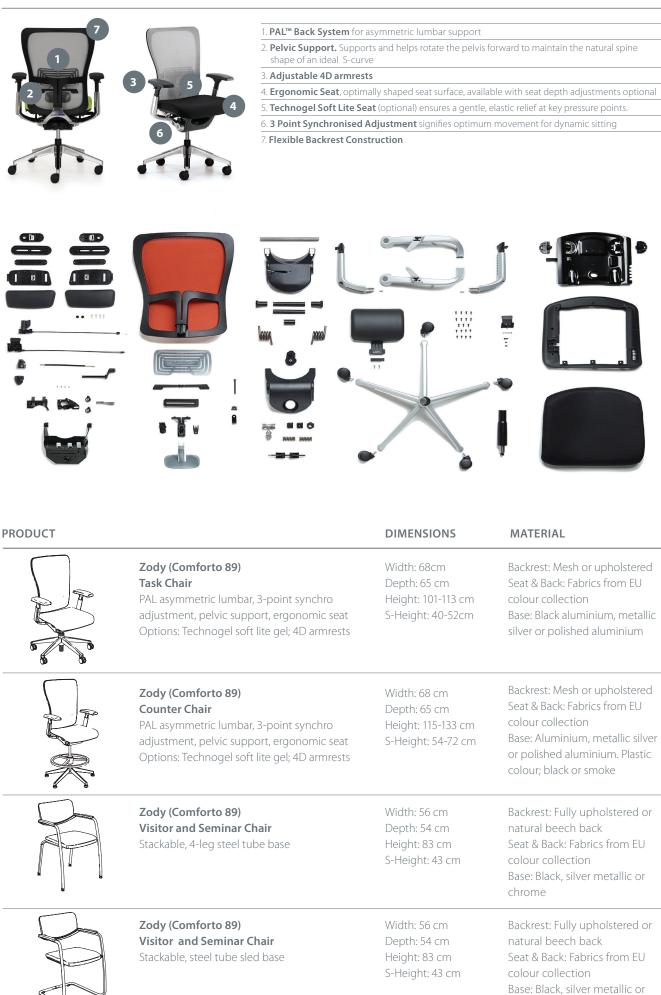

**OPTIONS** such as PAL<sup>™</sup> Back system, Pelvic support, 4D armrests, Ergonomic seat, Technogel<sup>®</sup> soft lite seat, 3-point synchronised adjustment.