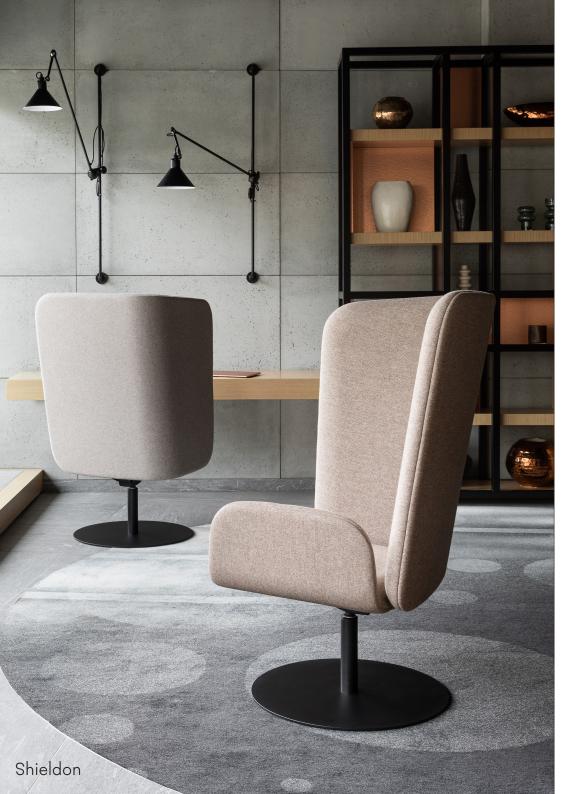

## Noti.Shieldon

Shieldon is a comfortable swivel chair offering the user an opportunity to maintain individual space in open-plan venues. The high backrest of the chair extends to the side, ensuring privacy and acoustic comfort. The other side remains open, allowing unrestrained contact with the surroundings.

Two versions are offered: with high backrest on the right or left side. The seat, with its tilt and swivel capabilities, adjusts to user preferences, offering superior comfort of use.

The chair is designed for both commercial and residential premises.