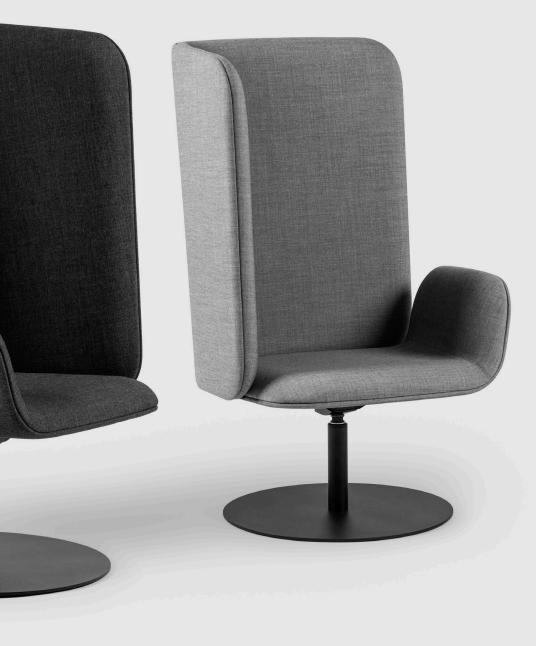

## Noti.Shieldon

Shieldon is a comfortable swivel chair offering the user an opportunity to maintain individual space in open-plan venues. The high backrest of the chair extends to the side, ensuring privacy and acoustic comfort. The other side remains open, allowing unrestrained contact with the surroundings.

Two versions are offered: with high backrest on the right or left side. The seat, with its tilt and swivel capabilities, adjusts to user preferences, offering superior comfort of use.

The chair is designed for both commercial and residential premises.