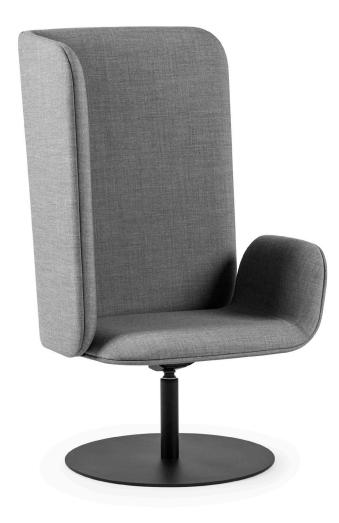

## Noti.Shieldon

Shieldon is a comfortable swivel chair offering the user an opportunity to maintain individual space in open-plan venues. The high backrest of the chair extends to the side, ensuring privacy and acoustic comfort. The other side remains open, allowing unrestrained contact with the surroundings.

Two versions are offered: with high backrest on the right or left side. The seat, with its tilt and swivel capabilities, adjusts to user preferences, offering superior comfort of use.

The chair is designed for both commercial and residential premises.