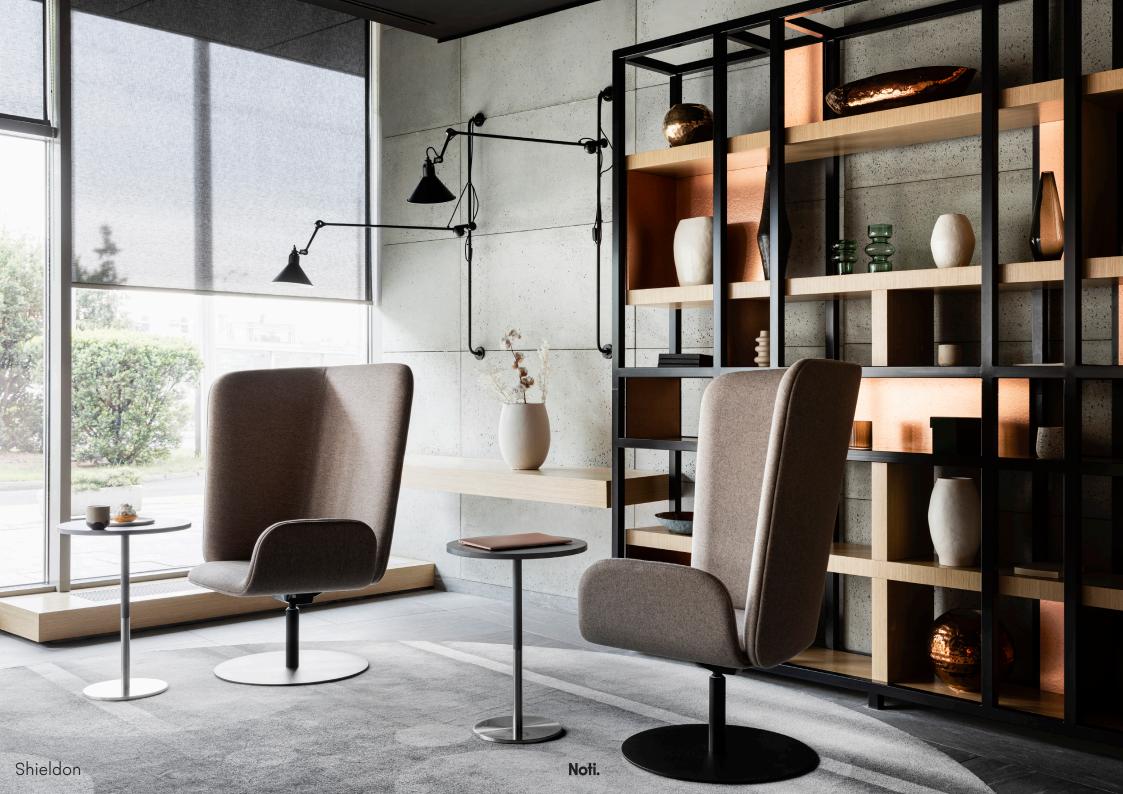

## Noti.Shieldon

Shieldon is a comfortable swivel chair offering the user an opportunity to maintain individual space in open-plan venues. The high backrest of the chair extends to the side, ensuring privacy and acoustic comfort. The other side remains open, allowing unrestrained contact with the surroundings.

Two versions are offered: with high backrest on the right or left side. The seat, with its tilt and swivel capabilities, adjusts to user preferences, offering superior comfort of use.

The chair is designed for both commercial and residential premises.