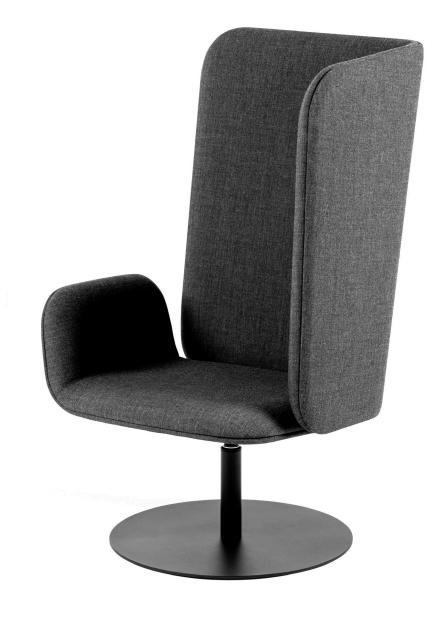

## Noti.Shieldon

Shieldon is a comfortable swivel chair offering the user an opportunity to maintain individual space in open-plan venues. The high backrest of the chair extends to the side, ensuring privacy and acoustic comfort. The other side remains open, allowing unrestrained contact with the surroundings.

Two versions are offered: with high backrest on the right or left side. The seat, with its tilt and swivel capabilities, adjusts to user preferences, offering superior comfort of use.

The chair is designed for both commercial and residential premises.