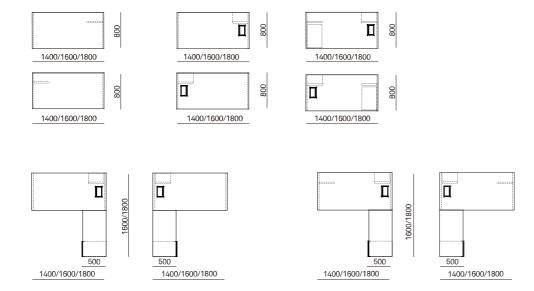

ont-opening metal top access.

- a) Workstation: vertical cable management and metal tray to house the power grommet.
- b) Spine composition: cabinet with vertical cable management and metal tray to house the power grommet.
- c) Executive workstation: cabinet with vertical cable management and metal tray to house the power grommet.
- d) Bench composition: vertical cable management with opening in the intermediate metal column and large capacity trays to house the power grommet.
- e) Meeting tables: metal column for cable management with an opening melamine tray to house the power grommet.

### ENVIRONMENTAL CERTIFICATES

ISO 14006 Ecodesign.

EPD (Declaración medioambiental de producto, Environmental product declaration).



Recyclable up to 100 %.

### MEASURES

### BAT OFFICE OPERATING



### BAT OFFICE SPINE



### BAT OFFICE RECEPTION



### BAT OFFICE DIRECTION



### BAT OFFICE BENCH



### BAT OFFICE MEETING



### ACCESORIES



Flexible cable riser / BO Flexible cable riser. White or black.



Totem / BO



Cabinets / BO With castors and cable management options.



Upholstered screen / BO



Screen + lighting / BO Melamine or upholstered screen stands with the possibility of led

lighting.



Drawers / B0



Top access / BO

# **AKABA**

Atallu kalea 14 20170 Usurbil (Gipuzkoa) Spain akaba@akaba.net T+34 943 372 211 F+34 943 371 052 © AKABA S.A. All rights reserved