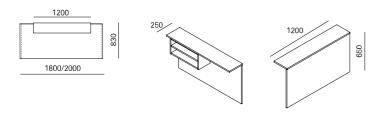

tical cable management and metal tray to house the power grommet.
- b) Spine composition: cabinet with vertical cable management and metal tray to house the power grommet.
- c) Executive workstation: cabinet with vertical cable management and metal tray to house the power grommet.
- d) Bench composition: vertical cable management with opening in the intermediate metal column and large capacity trays to house the power grommet.
- e) Meeting tables: metal column for cable management with an opening melamine tray to house the power grommet.

### ENVIRONMENTAL CERTIFICATES

ISO 14006 Ecodesign.

EPD (Declaración medioambiental de producto, Environmental product declaration).



Recyclable up to 100 %.

### MEASURES

### BAT OFFICE OPERATING



### BAT OFFICE SPINE



### BAT OFFICE RECEPTION



### BAT OFFICE DIRECTION



### BAT OFFICE BENCH



### BAT OFFICE MEETING



### ACCESORIES



Flexible cable riser / BO Flexible cable riser. White or black.



Totem / BO



Cabinets / BO With castors and cable management options.



Upholstered screen / BO



Screen + lighting / BO Melamine or upholstered screen stands with the possibility of led

lighting.



Drawers / B0



Top access / BO

# **AKABA**

Atallu kalea 14 20170 Usurbil (Gipuzkoa) Spain akaba@akaba.net T+34 943 372 211 F+34 943 371 052 © AKABA S.A. All rights reserved