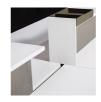

**Cabinets** spine setup with 19mm bilaminate frames, tops, doors and shelves, height adjustable. **Cable management** front-opening metal top access.

- a) Workstation: vertical cable management and metal tray to house the power grommet.
- b) Spine composition: cabinet with vertical cable management and metal tray to house the power grommet.
- c) Executive workstation: cabinet with vertical cable management and metal tray to house the power grommet.
- d) Bench composition: vertical cable management with opening in the intermediate metal column and large capacity trays to house the power grommet.
- e) Meeting tables: metal column for cable management with an opening melamine tray to house the power grommet.