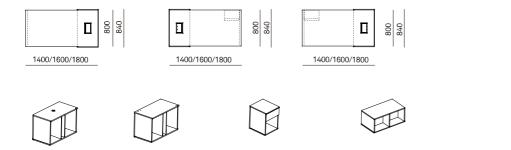

cess.

- a) Workstation: vertical cable management and metal tray to house the power grommet.
- b) Spine composition: cabinet with vertical cable management and metal tray to house the power grommet.
- c) Executive workstation: cabinet with vertical cable management and metal tray to house the power grommet.
- d) Bench composition: vertical cable management with opening in the intermediate metal column and large capacity trays to house the power grommet.
- e) Meeting tables: metal column for cable management with an opening melamine tray to house the power grommet.

### ENVIRONMENTAL CERTIFICATES

ISO 14006 Ecodesign.

EPD (Declaración medioambiental de producto, Environmental product declaration).



Recyclable up to 100 %.

### MEASURES

### BAT OFFICE OPERATING



### BAT OFFICE SPINE



### BAT OFFICE RECEPTION



### BAT OFFICE DIRECTION



### BAT OFFICE BENCH



### BAT OFFICE MEETING



### ACCESORIES



Flexible cable riser / BO Flexible cable riser. White or black.



Totem / BO



Cabinets / BO With castors and cable management options.



Upholstered screen / BO



Screen + lighting / BO Melamine or upholstered screen stands with the possibility of led

lighting.



Drawers / B0



Top access / BO

# **AKABA**

Atallu kalea 14 20170 Usurbil (Gipuzkoa) Spain akaba@akaba.net T+34 943 372 211 F+34 943 371 052 © AKABA S.A. All rights reserved