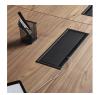

**Cabinets** spine setup with 19mm bilaminate frames, tops, doors and shelves, height adjustable. **Cable management** front-opening metal top access.

- a) Workstation: vertical cable management and metal tray to house the power grommet.
- b) Spine composition: cabinet with vertical cable management and metal tray to house the power grommet.
- c) Executive workstation: cabinet with vertical cable management and metal tray to house the power grommet.
- d) Bench composition: vertical cable management with opening in the intermediate metal column and large capacity trays to house the power grommet.
- e) Meeting tables: metal column for cable management with an opening melamine tray to house the power grommet.