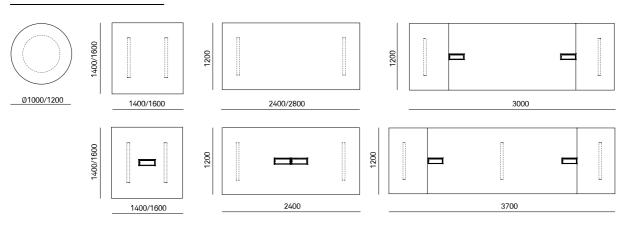

omposition: cabinet with vertical cable management and metal tray to house the power grommet.
- c) Executive workstation: cabinet with vertical cable management and metal tray to house the power grommet.
- d) Bench composition: vertical cable management with opening in the intermediate metal column and large capacity trays to house the power grommet.
- e) Meeting tables: metal column for cable management with an opening melamine tray to house the power grommet.

### ENVIRONMENTAL CERTIFICATES

ISO 14006 Ecodesign.

EPD (Declaración medioambiental de producto, Environmental product declaration).



Recyclable up to 100 %.

### MEASURES

### BAT OFFICE OPERATING



### BAT OFFICE SPINE



### BAT OFFICE RECEPTION



### BAT OFFICE DIRECTION



### BAT OFFICE BENCH



### BAT OFFICE MEETING



### ACCESORIES



Flexible cable riser / BO Flexible cable riser. White or black.



Totem / BO



Cabinets / BO With castors and cable management options.



Upholstered screen / BO



Screen + lighting / BO Melamine or upholstered screen stands with the possibility of led

lighting.



Drawers / B0



Top access / BO

# **AKABA**

Atallu kalea 14 20170 Usurbil (Gipuzkoa) Spain akaba@akaba.net T+34 943 372 211 F+34 943 371 052 © AKABA S.A. All rights reserved