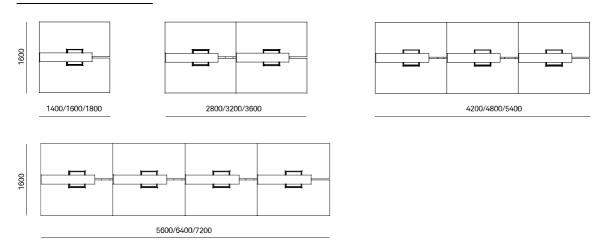

ower grommet.
- b) Spine composition: cabinet with vertical cable management and metal tray to house the power grommet.
- c) Executive workstation: cabinet with vertical cable management and metal tray to house the power grommet.
- d) Bench composition: vertical cable management with opening in the intermediate metal column and large capacity trays to house the power grommet.
- e) Meeting tables: metal column for cable management with an opening melamine tray to house the power grommet.

### ENVIRONMENTAL CERTIFICATES

ISO 14006 Ecodesign.

EPD (Declaración medioambiental de producto, Environmental product declaration).



Recyclable up to 100 %.

### MEASURES

### BAT OFFICE OPERATING



### BAT OFFICE SPINE



### BAT OFFICE RECEPTION



### BAT OFFICE DIRECTION



### BAT OFFICE BENCH



### BAT OFFICE MEETING



### ACCESORIES



Flexible cable riser / BO Flexible cable riser. White or black.



Totem / BO



Cabinets / BO With castors and cable management options.



Upholstered screen / BO



Screen + lighting / BO Melamine or upholstered screen stands with the possibility of led

lighting.



Drawers / B0



Top access / BO

# **AKABA**

Atallu kalea 14 20170 Usurbil (Gipuzkoa) Spain akaba@akaba.net T+34 943 372 211 F+34 943 371 052 © AKABA S.A. All rights reserved