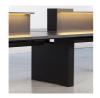

**Executive cabinets,** with 19mm bilaminate frames, tops, doors and shelves, height adjustable. Bilaminate drawer fronts with metal handles and slides. Removable locks with the possibility of master keys.

### BAT OFFICE DIRECTION