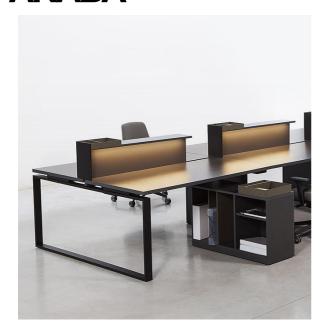

# Bat Office

WORKDESK, BENCH, MEETING, SPINE

Range of desks for workstations, benches, meetings and executive use.

**Desk tops** 30mm melamine with 2mm ABS edging and built-in metal top access.

Steel frame under structure with powder coated finish.

**Metal sled legs** 70 x 20 in 2mm thick steel with powder coated finish, height adjustable.

'T' shaped leg 30mm melamine with 2mm ABS edging, height adjustable.

**Pedestal** and top supporting beam for meeting tables in 19mm melamine with 2mm ABS edging, height adjustable. Built-in cable management with door.

**Cabinets on castors** with 19mm melamine casing. Melamine drawer fronts and interior and metal slides with stop control system. Removeable locks with the possibility of master keys. Option of 1 drawer, 3 drawers or of a drawer and file drawer.

**Cabinets** spine setup with 19mm bilaminate frames, tops, doors and shelves, height adjustable. **Cable management** front-opening metal top access.

- a) Workstation: vertical cable management and metal tray to house the power grommet.
- b) Spine composition: cabinet with vertical cable management and metal tray to house the power grommet.
- c) Executive workstation: cabinet with vertical cable management and metal tray to house the power grommet.
- d) Bench composition: vertical cable management with opening in the intermediate metal column and large capacity trays to house the power grommet.
- e) Meeting tables: metal column for cable management with an opening melamine tray to house the power grommet.