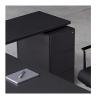

# Bat Office

WORKDESK, BENCH, MEETING, SPINE

Range of desks for workstations, benches, meetings and executive use.

**Desk tops** 30mm melamine with 2mm ABS edging and built-in metal top access.

Steel frame under structure with powder coated finish.

**Metal sled legs** 70 x 20 in 2mm thick steel with powder coated finish, height adjustable.

'T' shaped leg 30mm melamine with 2mm ABS edging, height adjustable.

**Pedestal** and top supporting beam for meeting tables in 19mm melamine with 2mm ABS edging, height adjustable. Built-in cable management with door.