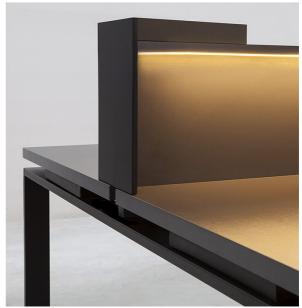

**Cabinets** spine setup with 19mm bilaminate frames, tops, doors and shelves, height adjustable. **Cable management** front-opening metal top access.

- a) Workstation: vertical cable management and metal tray to house the power grommet.
- b) Spine composition: cabinet with vertical cable management and metal tray to house the power grommet.
- c) Executive workstation: cabinet with vertical cable management and metal tray to house the power grommet.
- d) Bench composition: vertical cable management with opening in the intermediate metal column and large capacity trays to house the power grommet.
- e) Meeting tables: metal column for cable management with an opening melamine tray to house the power grommet.

### ACCESORIES

Flexible cable riser / BO Flexible cable riser. White or black.

Totem / BO

Cabinets / BO With castors and cable management options.

Upholstered screen / BO

Screen + lighting / BO Melamine or upholstered screen stands with the possibility of led

lighting.

Drawers / B0

Top access / BO