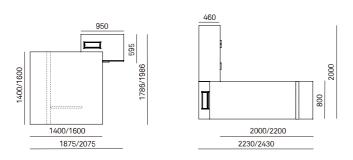

etal tray to house the power grommet.
- b) Spine composition: cabinet with vertical cable management and metal tray to house the power grommet.
- c) Executive workstation: cabinet with vertical cable management and metal tray to house the power grommet.
- d) Bench composition: vertical cable management with opening in the intermediate metal column and large capacity trays to house the power grommet.
- e) Meeting tables: metal column for cable management with an opening melamine tray to house the power grommet.

### ENVIRONMENTAL CERTIFICATES

ISO 14006 Ecodesign.

EPD (Declaración medioambiental de producto, Environmental product declaration).



Recyclable up to 100 %.

### MEASURES

### BAT OFFICE OPERATING



### BAT OFFICE SPINE



### BAT OFFICE RECEPTION



### BAT OFFICE DIRECTION



### BAT OFFICE BENCH



### BAT OFFICE MEETING



### ACCESORIES



Flexible cable riser / BO Flexible cable riser. White or black.



Totem / BO



Cabinets / BO With castors and cable management options.



Upholstered screen / BO



Screen + lighting / BO Melamine or upholstered screen stands with the possibility of led

lighting.



Drawers / B0



Top access / BO

# **AKABA**

Atallu kalea 14 20170 Usurbil (Gipuzkoa) Spain akaba@akaba.net T+34 943 372 211 F+34 943 371 052 © AKABA S.A. All rights reserved