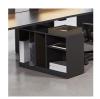

**Cabinets on castors** with 19mm melamine casing. Melamine drawer fronts and interior and metal slides with stop control system. Removeable locks with the possibility of master keys. Option of 1 drawer, 3 drawers or of a drawer and file drawer.

### ACCESORIES

Flexible cable riser / BO Flexible cable riser. White or black.

Totem / BO

Cabinets / BO With castors and cable management options.

Upholstered screen / BO

Screen + lighting / BO Melamine or upholstered screen stands with the possibility of led