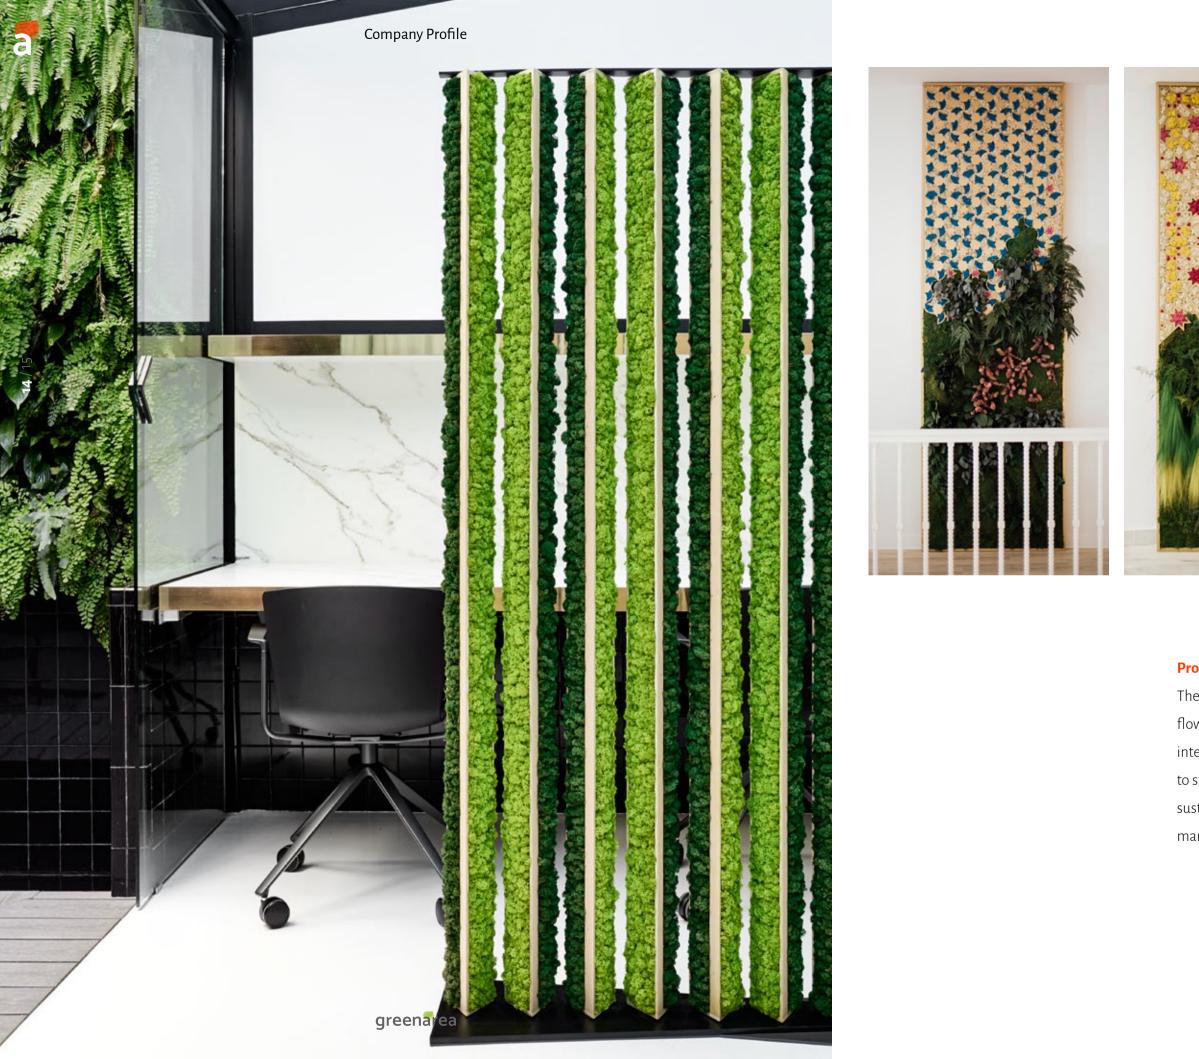

#### Product //

The use of natural species such as mosses, plants or stabilized flowers allows us to go beyond a realistic aesthetic, filling any interior space with life since they do not need water or sunlight to stay fresh. This limited maintenance also helps to create more sustainable and practical environments for those who inhabit or manage them.

# Characteristics and speci-fications

lt

Its sound absor

Keep the e

Whene

| It does not need watering.                              | *               |
|---------------------------------------------------------|-----------------|
| t does not contain any allergen, nor does it emit CO2.  | *               |
| orbing material deadens unwanted noise and sounds.      | <mark>))</mark> |
| environmental humidity rate between 40% and 70%.        |                 |
| ever possible, protect against sources of heat or cold. |                 |
| Whenever possible, protect against direct sunlight.     |                 |
| Only for indoor use.                                    |                 |