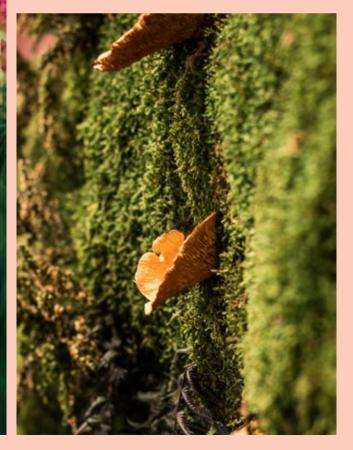

#### Product //

The use of natural species such as mosses, plants or stabilized flowers allows us to go beyond a realistic aesthetic, filling any interior space with life since they do not need water or sunlight to stay fresh. This limited maintenance also helps to create more sustainable and practical environments for those who inhabit or manage them.