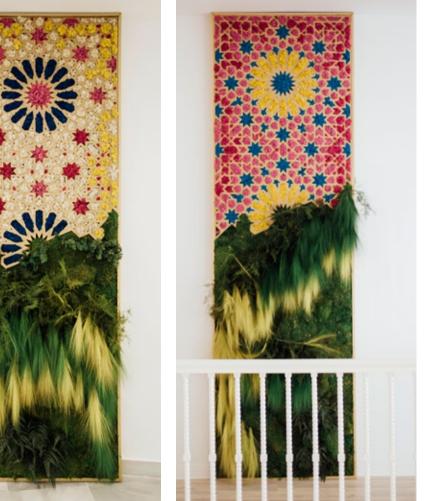

#### Product //

The use of natural species such as mosses, plants or stabilized flowers allows us to go beyond a realistic aesthetic, filling any interior space with life since they do not need water or sunlight to stay fresh. This limited maintenance also helps to create more sustainable and practical environments for those who inhabit or manage them.