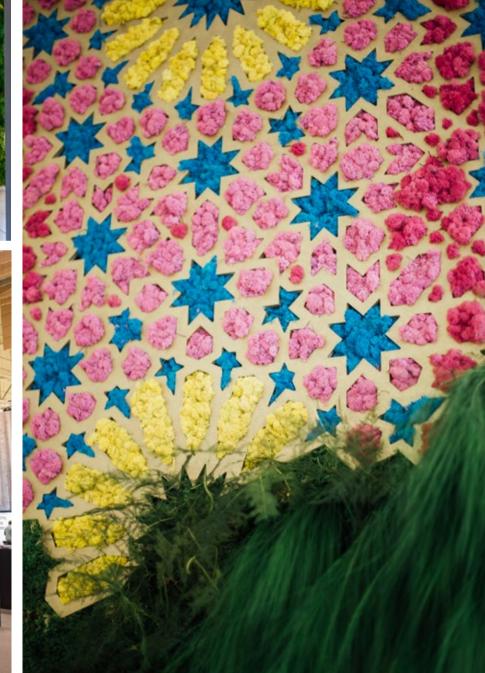

#### Product //

The use of natural species such as mosses, plants or stabilized flowers allows us to go beyond a realistic aesthetic, filling any interior space with life since they do not need water or sunlight to stay fresh. This limited maintenance also helps to create more sustainable and practical environments for those who inhabit or manage them.