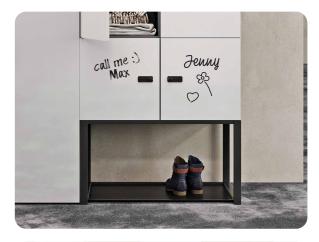

#### METAL RACK

with optional metal shelf with draining board

VARNISHED FRONT
with the customizable lockbox

MODULES WITH SEAT AND FELT PANELS

#### DOOR WITH A DROPBOX

for high lockboxes only

POINT LOCK standard

**COMBINATION LOCK** 

NAME CARD HOLDER FOR A POINT LOCK

NAME CARD HOLDER FOR A COMBINATION LOCK

ADDITIONAL INTERNAL SHELVES

OPEN MODULES WITH AND WITHOUT BACK PANELS