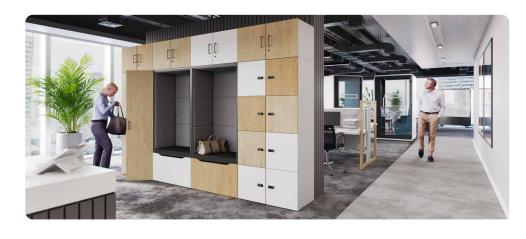

#### DECORATIVE ELEMENTS

The office is never green enough.

- 1 clothing locker
- 2 drawer3 filing cabinet4 flowerpot cover

- 5 lockers with lockboxes
- 6 open module
- 7 felt panels with an upholstered seat