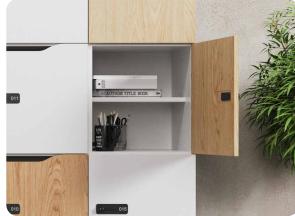

#### FILING CABINETS

Customize the space to fit your needs.

#### • LOCKERS WITH LOCKBOXES

Space for your private belongings in the office. Sign them if you want.

#### DOOR WITH A DROPBOX

for high lockboxes only

POINT LOCK standard

**COMBINATION LOCK** 

NAME CARD HOLDER FOR A POINT LOCK

NAME CARD HOLDER FOR A COMBINATION LOCK

ADDITIONAL INTERNAL SHELVES

OPEN MODULES WITH AND WITHOUT BACK PANELS