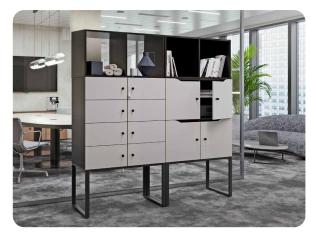

### FLEXIBLE OFFICE STORAGE

adjust the size, scope and functionality to the needs of your workplace

## CUSTOMIZATION OF SOLUTIONS

Adjust solutions to the needs of specific employees

#### FILING CABINETS

Customize the space to fit your needs.

#### • LOCKERS WITH LOCKBOXES

Space for your private belongings in the office. Sign them if you want.