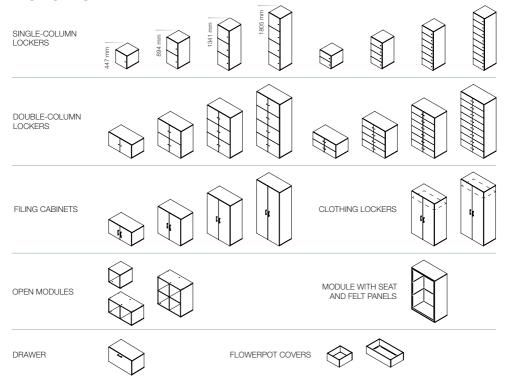

#### AVAILABLE HUSH**LOCK** OPTIONS

#### FILING CABINETS

Customize the space to fit your needs.

#### CLOTHING LOCKERS

A simple way to organize work in the reception area.

#### OPEN MODULES

Functionality and design in one.

#### STORAGE DRAWERS

Have everything you need close at hand.