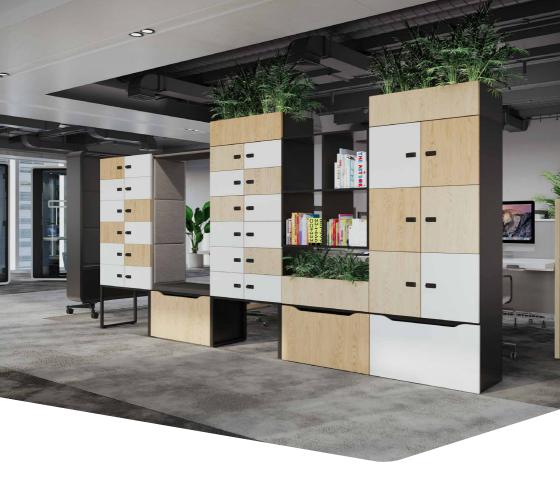

# CREATIVE RECEPTION AREA

Keep things as you need them – all in a tasteful style

#### CLOTHING LOCKERS

A simple way to organize work in the reception area.