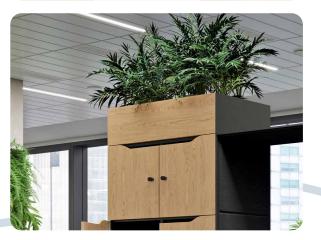

#### DECORATIVE ELEMENTS

The office is never green enough.

- 1 clothing locker
- 2 drawer3 filing cabinet4 flowerpot cover

- 5 lockers with lockboxes
- 6 open module
- 7 felt panels with an upholstered seat

FLOWERPOT COVERS