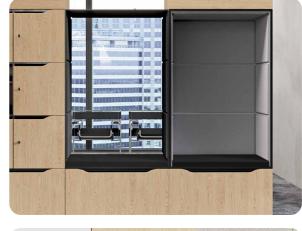

## CUSTOMIZATION OF SOLUTIONS

Adjust solutions to the needs of specific employees

#### FILING CABINETS

Customize the space to fit your needs.

#### • LOCKERS WITH LOCKBOXES

Space for your private belongings in the office. Sign them if you want.

#### OPEN MODULES

Functionality and design in one.