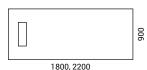

### Desktop

- 36 mm MFC (melamine) with 2 mm ABS edging;
- 37 mm chipboard covered in wood veneer with 1,5 mm edging;
- Grain direction runs the length of the desktop;
- 1800x900/2200x900 mm;
- Desk height 750 mm;
- 420x140 mm cut-out for grommet and power socket box.

### Rectangular grommet with metal frame

- 18 mm MFC (melamine) or 19 mm chipboard covered in wood veneer matching the desktop;
- · Grommet dimensions 380x135 mm;
- Hinges with soft closing;
- Folded steel band metal frame 12 mm width on top;
- Metal frame dimensions 445x170 mm;
- Powder coated metal or polished chrome.

### Box for power socket block

- 16 mm MFC (melamine) or chipboard covered in wood veneer matching the desktop;
- Inside dimensions 420x145 mm, H=115 mm (incl. desktop);
- Round black plastic cable port at the centre of long side, Ø60 mm.