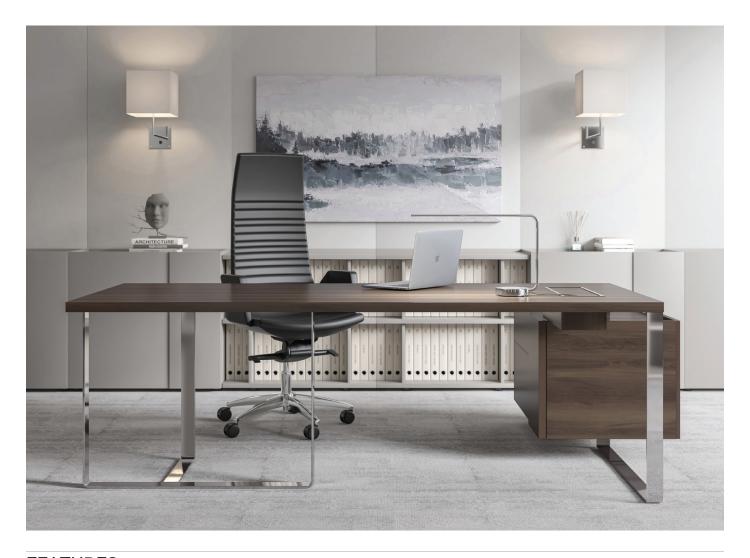

# **PLANA executive desks**

Design by Roberto Lucci and Paolo Pampanoni | Italy

### **FEATURES**

- · High quality wood veneer or impact-resistant melamine, combinations
- Solid thick tabletop and elegant legs from folded steel band with rounded edges
- Grommet with metal frame and box for power socket for simple wire management
- Easy assembling

### Legs

- Folded steel band 60x10 mm:
- Powder coated metal or polished chrome;
- Hard felt pads glued to the bottom of the legs, H=10 mm;
- Fastened with screws ("metal to metal").

### Fixed pedestals

- 900x600 mm with two drawers and a pull-out drawer for suitcase, handbag or computer case;
- L/H (left) or R/H (right);
- Base leg made of folded steel band 60x8 mm;
- H=615 mm (carcass 500 mm; base leg 115 mm);
- Other technical information matches the one covered in "PLANA pedestals".