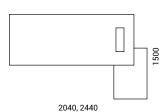

### 8 types of desks

- R/H and L/H:
- R/H and L/H with modesty panel;
- R/H and L/H with fixed pedestal;
- R/H and L/H with modesty panel and fixed pedestal.

### Fixed pedestals

- 900x600 mm with two drawers and a pull-out drawer for suitcase, handbag or computer case;
- L/H (left) or R/H (right);
- Base leg made of folded steel band 60x8 mm;
- H=615 mm (carcass 500 mm; base leg 115 mm);
- Other technical information matches the one covered in "PLANA pedestals".

### **RANGE**

R/H desk

1800, 2200

L/H desk

Supplementary unit

With fixed pedestal R/H

With fixed pedestal L/H