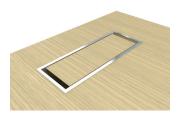

### Rectangular grommet with metal frame

- 18 mm MFC (melamine) or 19 mm chipboard covered in wood veneer matching the desktop;
- · Grommet dimensions 380x135 mm;
- Hinges with soft closing;
- Folded steel band metal frame 12 mm width on top;
- Metal frame dimensions 445x170 mm;
- Powder coated metal or polished chrome.

### Desktop

- 36 mm MFC (melamine) with 2 mm ABS edging;
- 37 mm chipboard covered in wood veneer with 1,5 mm edging;
- Grain direction runs the length of the desktop;
- 1800x900/2200x900 mm;
- Desk height 750 mm;
- 420x140 mm cut-out for grommet and power socket box.