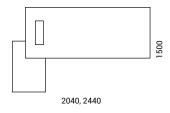

### 8 types of desks

- R/H and L/H:
- R/H and L/H with modesty panel;
- R/H and L/H with fixed pedestal;
- R/H and L/H with modesty panel and fixed pedestal.

### Supplementary unit

- Affixed with plates to the longer edge of the desktop;
- 1400x800 mm, H=750 mm.

### Fixed pedestals

- 900x600 mm with two drawers and a pull-out drawer for suitcase, handbag or computer case;
- L/H (left) or R/H (right);
- Base leg made of folded steel band 60x8 mm;
- H=615 mm (carcass 500 mm; base leg 115 mm);
- Other technical information matches the one covered in "PLANA pedestals".

### **RANGE**

R/H desk

1800, 2200

L/H desk

Supplementary unit

With fixed pedestal R/H

With fixed pedestal L/H