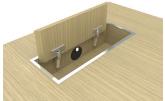

### Box for power socket block

- 16 mm MFC (melamine) or chipboard covered in wood veneer matching the desktop;
- Inside dimensions 420x145 mm, H=115 mm (incl. desktop);
- Round black plastic cable port at the centre of long side, Ø60 mm.

### Desktop

- 36 mm MFC (melamine) with 2 mm ABS edging;
- 37 mm chipboard covered in wood veneer with 1,5 mm edging;
- Grain direction runs the length of the desktop;
- 1800x900/2200x900 mm;
- Desk height 750 mm;
- 420x140 mm cut-out for grommet and power socket box.