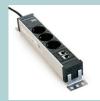

### Rectangular grommet with metal frame

- 18 mm MFC (melamine) or 19 mm chipboard covered in wood veneer matching the desktop;
- · Grommet dimensions 380x135 mm;
- Hinges with soft closing;
- Folded steel band metal frame 12 mm width on top;
- Metal frame dimensions 445x170 mm;
- Powder coated metal or polished chrome.

### Box for power socket block

- 16 mm MFC (melamine) or chipboard covered in wood veneer matching the desktop;
- Inside dimensions 420x145 mm, H=115 mm (incl. desktop);
- Round black plastic cable port at the centre of long side, Ø60 mm.