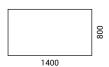

### Supplementary unit

- Affixed with plates to the longer edge of the desktop;
- 1400x800 mm, H=750 mm.