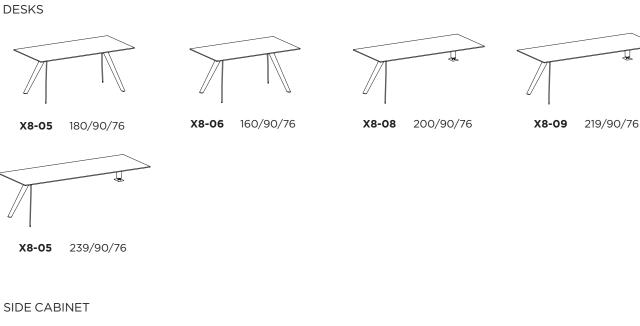

X8-01

Ø100/76

**X8-02** 200/90/76

**X8-03** 219/90/76

**X8-04** 239/90/76

Ţ

X8-21 150/50/50

**X8-22** 150/50/50