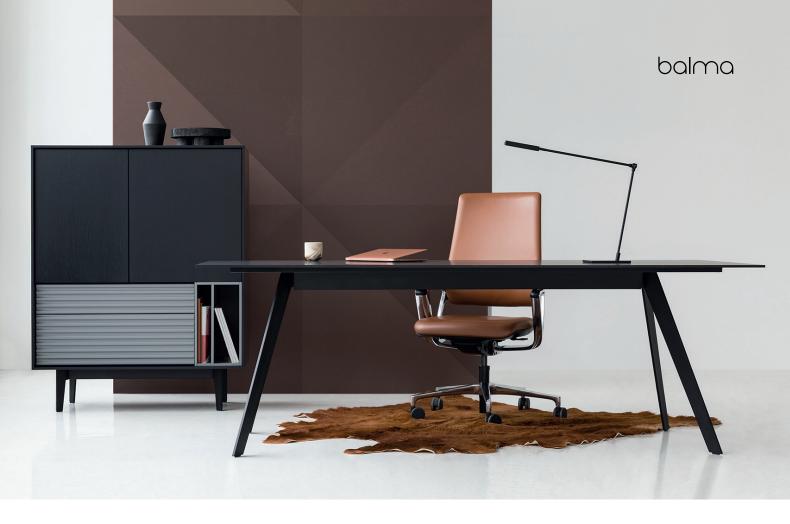

# design: Piotr Kuchciński

The Dignis collection evokes associations with mid-century modern aesthetics. Dignis is a form which follows functionality, combining simplicity and elegance. A slim silhouette, straight, decisive lines inspired by geometry, elements with a clearly visible structure and contrasting colors are the hallmarks of the new collection. We find here minimalist desks and tables, as well as low-set chests of drawers and slim-leg wardrobes. The ultra-modern design of Dignis goes hand in hand with precision of workmanship and attention to detail. Balma's knowledge, experience and technology stand behind them.

#### DESKTOP

• natural veneer, nano-laminate on plywood and thin compact laminate

• the edges of the tops in natural veneer and nano-laminate on plywood are milled

#### FRAME

• legs connected by a steel profile powder coated; separately adjustable

• under-table structure covered with,

powder-coated metal cover

## CABINET

• narrow edges of the cabinet body correspond to the thickness of the tops

• supported on characteristic powder coated steel legs

Fabryka Mebli BALMA SA ul. Poznańska 167 62-080 Tarnowo Podgórne Poland tel. +48 61 89 66 400 export@balma.pl balma.eu TABLES