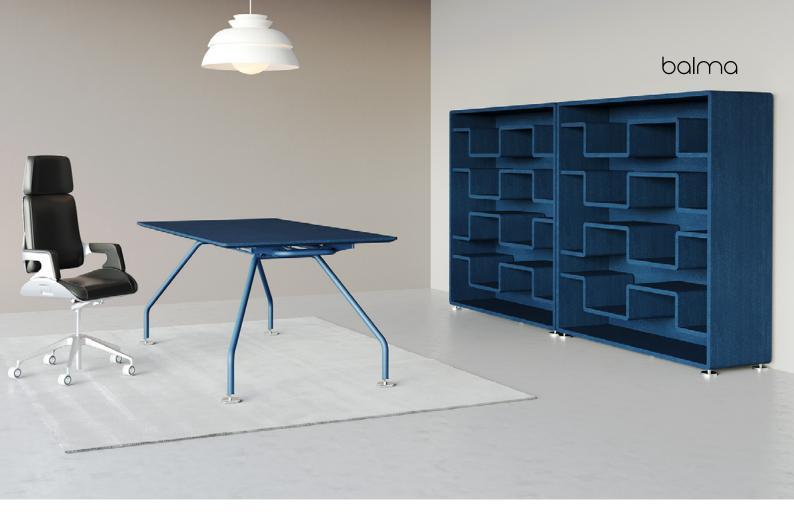

# Xeon

### **DESKS, TABLES:**

- Top: tempered glass, thickness 10 mm, graphite or transparent, natural veneer, thick 25 mm, milled edges, rounded edges
- Frame: powder coated metal, feet chrome

### **BOOKCASE:**

- Body: natural veneer, thick 25 mm
- Back wall: It consists of two elements: an internal and an external wall. Each of them can be selected in a different finish: natural veneer; Matt varnished MDF